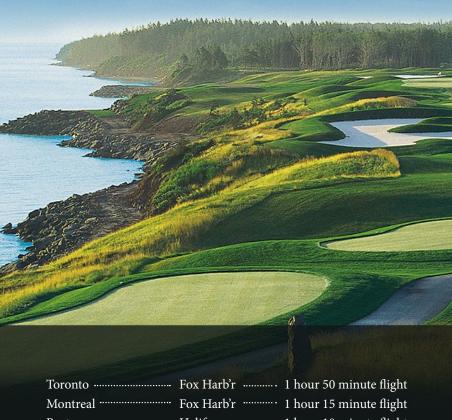

#### GOLF AT FOX HARB'R

Fox Harb'r Golf Resort & Spa is home to a championship 18-hole golf course and an executive 9-hole golf course. Designed by Graham Cooke, our championship golf course was named Best New Golf Course in 2001 and Best Golf Resort in Canada in 2012 by Golf Digest magazine and is the ideal setting to teach and develop longgame and full stroke skills. The Fox Harb'r 9-hole course provides a preferable combination of elements to develop short-game accuracy. As well, the Fox Harb'r Golf Pro Shop features a complete selection of golf equipment and apparel.

For many, the focal point of Fox Harb'r is our Graham Cooke designed, award-winning golf course – a magnificent blend of Scottish links and parkland golf. The course lures you into sheltered forests amidst tall spruce and sculptured terrain, past rock-lined lakes and expansive wetlands, and along the rugged seacoast of the Northumberland Strait... each hole commanding its own unique setting and signature.