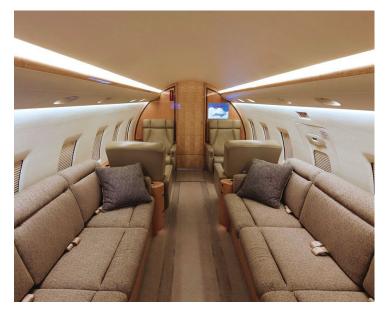

Your group's privacy, comfort and security is always top of mind within the gated community of Fox Harb'r. Secure access by land, sea or air is reserved for resort guests and residents only.

Challenger 604 Interior

### **FLEET**

| Challenger 604 | ····· 12 passenger ····· | Range: 4,600 miles |
|----------------|--------------------------|--------------------|
| Gulfstream 100 | 8 passenger              | Range: 3,400 miles |