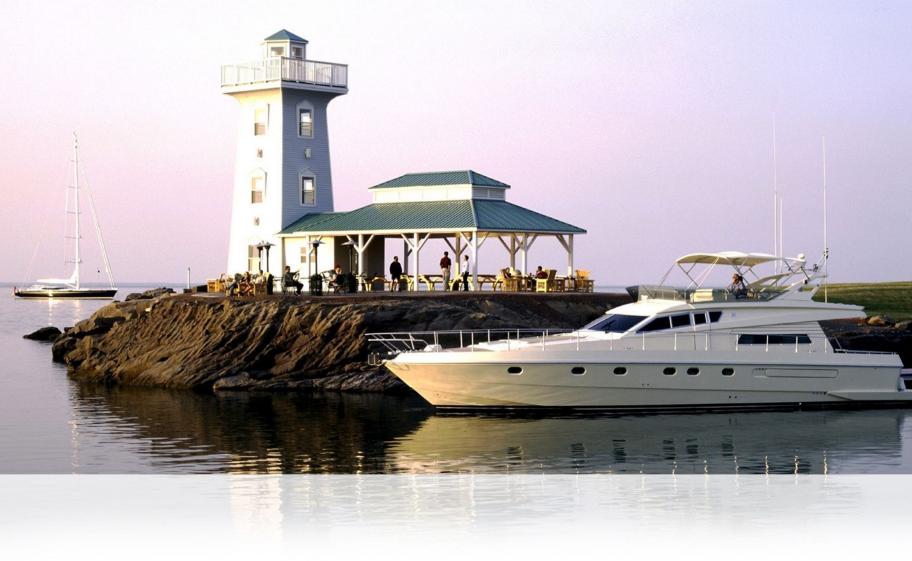

# START YOUR MEETING AT 30,000 FEET.... END IT WITH A 3-FOOT PUTT.

Many guests choose to arrive at Fox Harb'r by private jet. To them, we extend full use of our private 5,000-foot runway, hangar and fuel services. Guests arriving by sea are invited to dock at our private deepwater marina and those arriving by auto are welcomed through our grand gates after a scenic drive through one of the most wondrous corners of Canada.

# **LOCATION**

Fox Harb'r is located on the picturesque north shore of Nova Scotia – steeped in natural beauty, and rich in tradition and maritime hospitality. Fox Harb'r welcomes guests and residents arriving aboard private aircraft and yachts via our 5,000-foot runway and deepwater marina. A scenic 90-minute drive from Halifax or Moncton, Fox Harb'r is accessible by auto, by plane and by boat.