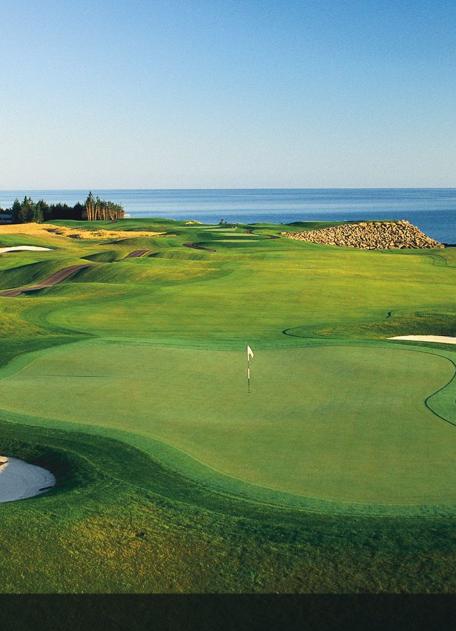

#### GOLF AT FOX HARB'R

Fox Harb'r Golf Resort & Spa is home to a championship 18-hole golf course and an executive 9-hole golf course. Designed by Graham Cooke, our championship golf course was named Best New Golf Course in 2001 and Best Golf Resort in Canada in 2012 by Golf Digest magazine and is the ideal setting to teach and develop longgame and full stroke skills. The Fox Harb'r 9-hole course provides a preferable combination of elements to develop short-game accuracy. As well, the Fox Harb'r Golf Pro Shop features a complete selection of golf equipment and apparel.

For many, the focal point of Fox Harb'r is our Graham Cooke designed, award-winning golf course – a magnificent blend of Scottish links and parkland golf. The course lures you into sheltered forests amidst tall spruce and sculptured terrain, past rock-lined lakes and expansive wetlands, and along the rugged seacoast of the Northumberland Strait... each hole commanding its own unique setting and signature.