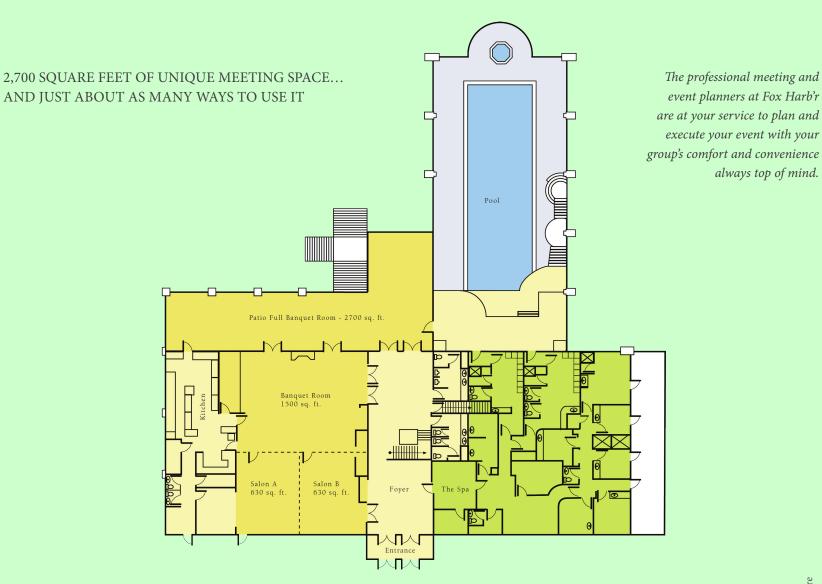

Providing unparalleled amenities, and uncompromising attention to detail, Fox Harb'r is an ideal choice for those who realize that special events should be... special. Our fully equipped meeting, conference and event facility features 2,700 square feet of infinitely flexible space, and panoramic vistas of the Atlantic seacoast and the golf course that seem to go on for miles. The meeting centre features a sweeping patio and deck areas to extend meetings or events to include our breathtaking outdoor natural backdrop.

always top of mind.

Ceiling Height (Indoor) – 12 feet. Ceiling Height (Outdoor) – Limitless.