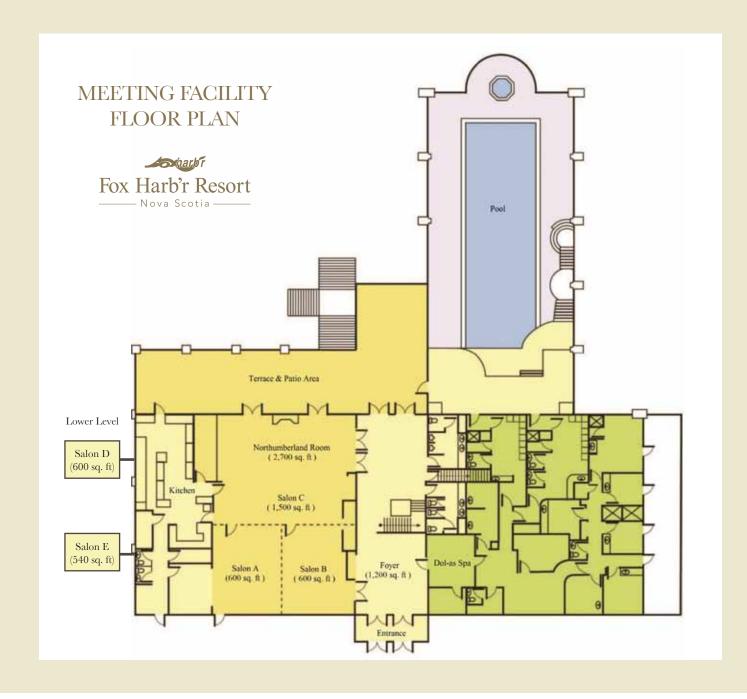

Inside, this landmark Atlantic Coast resort offers 13,000 square feet of adaptable meeting space across nine function spaces, including a dedicated 5,000 square foot Meeting Facility and our secluded Sporting Lodge. Outdoors, 1,100 acres of spectacular grounds, including expansive patios and the signature Lighthouse Terrace provide stunning views along with refreshing ocean breezes.

|  | FUNCTION<br>SPACE                         | AREA<br>(SQ. FT.) | BANQUET<br>(ROUNDS OF 10) | THEATRE<br>SEATING | CLASSROOM<br>SEATING | BOARDROOM<br>SEATING | U-SHAPE<br>SEATING | HOLLOW<br>SQUARE | RECEPTION<br>(CHAIRS ONLY) |
|--|-------------------------------------------|-------------------|---------------------------|--------------------|----------------------|----------------------|--------------------|------------------|----------------------------|
|  | MEETING FACILITY<br>(total 5,000 sq. ft.) |                   |                           |                    |                      |                      |                    |                  |                            |
|  | Northumberland<br>Room (A/B/C)            | 2,700             | 170                       | 200                | 100                  | 75                   | 75                 | 75               | 170                        |
|  | Salon C                                   | 1,500             | 80                        | 100                | 50                   | 38                   | 34                 | 38               | 100                        |
|  | Salon A & B                               | 1,200             | 70                        | 90                 | 40                   | 38                   | 34                 | 38               | 90                         |
|  | Salon A                                   | 600               | 35                        | 45                 | 20                   | 18                   | 15                 | 18               | 45                         |
|  | Salon B                                   | 600               | 35                        | 45                 | 20                   | 18                   | 15                 | 18               | 45                         |
|  | Foyer                                     | 1,200             | -                         | -                  | -                    | -                    | -                  | -                | 90                         |
|  | Salon D (Lower Level)                     | 600               | 30                        | 20                 | 16                   | 18                   | 15                 | 18               | 25                         |
|  | Salon E (Lower Level)                     | 540               | 30                        | 20                 | 16                   | 18                   | 15                 | 18               | 25                         |
|  | SPORTING LODGE                            |                   |                           |                    |                      |                      |                    |                  |                            |
|  | Ground Floor                              | 1,150             | 30                        | -                  | -                    | 20                   | -                  | -                | 40                         |
|  | Upper Level                               | 680               | 30                        | -                  | -                    | 20                   | -                  | -                | 35                         |
|  | HANGAR                                    |                   |                           |                    |                      |                      |                    |                  |                            |
|  | Variable Space                            | 2,000 & up        | 170                       | 200                | 100                  | -                    | -                  | -                | 170                        |
|  | MAIN BUILDIING                            |                   |                           |                    |                      |                      |                    |                  |                            |
|  | Cape Cliff Room                           | 2,150             | 125                       | -                  | -                    | -                    | -                  | -                | -                          |
|  | Cape Cliff Lounge                         | 1,800             | -                         | 125                | -                    | -                    | -                  | -                | 125                        |
|  | COVERED<br>OUTDOOR VENUE                  |                   |                           |                    |                      |                      |                    |                  |                            |
|  | Lighthouse Terrace                        | -                 | -                         | -                  | -                    | -                    | -                  | -                | -                          |
|  |                                           |                   |                           |                    |                      |                      |                    |                  |                            |