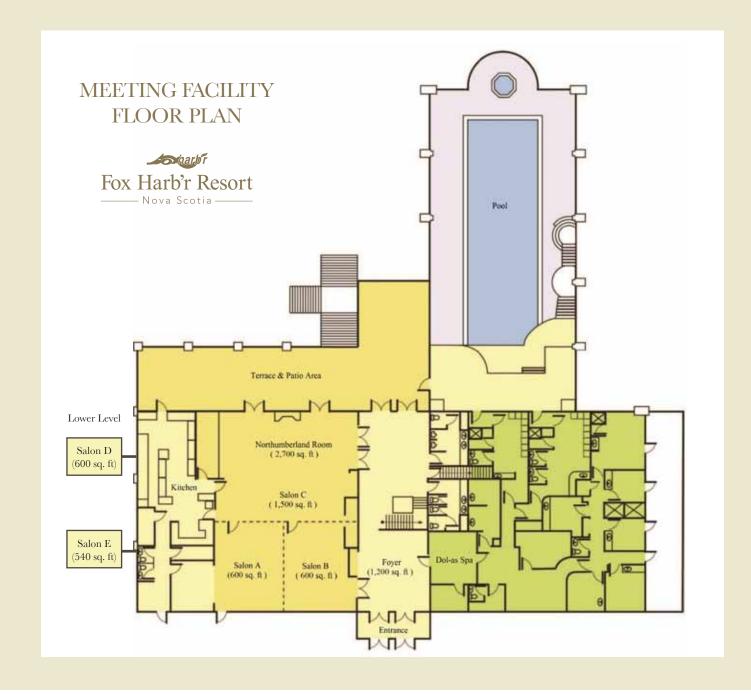

Inside, this landmark Atlantic Coast resort offers 13,000 square feet of adaptable meeting space across nine function spaces, including a dedicated 5,000 square foot Meeting Facility and our secluded Sporting Lodge. Outdoors, 1,100 acres of spectacular grounds, including expansive patios and the signature Lighthouse Terrace provide stunning views along with refreshing ocean breezes.

|  | FUNCTION<br>SPACE                         | AREA<br>(SQ. FT.) | DINING<br>(ROUNDS OF 10)                       | THEATRE SEATING | CLASSROOM<br>SEATING | BOARDROOM<br>SEATING | U-SHAPE<br>SEATING | HOLLOW<br>SQUARE | RECEPTION<br>(CHAIRS ONLY) |
|--|-------------------------------------------|-------------------|------------------------------------------------|-----------------|----------------------|----------------------|--------------------|------------------|----------------------------|
|  | MEETING FACILITY<br>(total 5,000 sq. ft.) |                   |                                                |                 |                      |                      |                    |                  |                            |
|  | Northumberland<br>Room (A/B/C)            | 2,700             | 170                                            | 200             | 100                  | 75                   | 75                 | 75               | 170                        |
|  | Salon C                                   | 1,500             | 80                                             | 100             | 50                   | 38                   | 34                 | 38               | 100                        |
|  | Salon A & B                               | 1,200             | 70                                             | 90              | 40                   | 38                   | 34                 | 38               | 90                         |
|  | Salon A                                   | 600               | 35                                             | 45              | 20                   | 18                   | 15                 | 18               | 45                         |
|  | Salon B                                   | 600               | 35                                             | 45              | 20                   | 18                   | 15                 | 18               | 45                         |
|  | Foyer                                     | 1,200             | -                                              | -               | -                    | -                    | -                  | -                | 90                         |
|  | Salon D (Lower Level)                     | 600               | 30                                             | 20              | 16                   | 18                   | 15                 | 18               | 25                         |
|  | Salon E (Lower Level)                     | 540               | 30                                             | 20              | 16                   | 18                   | 15                 | 18               | 25                         |
|  | SPORTING LODGE                            |                   |                                                |                 |                      |                      |                    |                  |                            |
|  | Ground Floor                              | 1,150             | 30                                             | -               | -                    | 20                   | -                  | -                | 40                         |
|  | Upper Level                               | 680               | 30                                             | -               | -                    | 20                   | -                  | -                | 35                         |
|  | HANGAR                                    |                   |                                                |                 |                      |                      |                    |                  |                            |
|  | Variable Space                            | 2,000 & up        | 170                                            | 170             | 100                  | -                    | -                  | -                | 170                        |
|  | MAIN BUILDIING                            |                   |                                                |                 |                      |                      |                    |                  |                            |
|  | Cape Cliff Room                           | 2,150             | 125                                            | -               | -                    | -                    | -                  | -                | -                          |
|  | Cape Cliff Lounge                         | 1,800             | -                                              | 125             | -                    | -                    | -                  | -                | 125                        |
|  | COVERED<br>OUTDOOR VENUE                  |                   | rounds, long trestle<br>table or picnic tables |                 |                      |                      |                    |                  |                            |
|  | Lighthouse Terrace                        | 1,100             | 80                                             | 100             | -                    | -                    | -                  | -                | 170                        |
|  |                                           |                   |                                                |                 |                      |                      |                    |                  |                            |