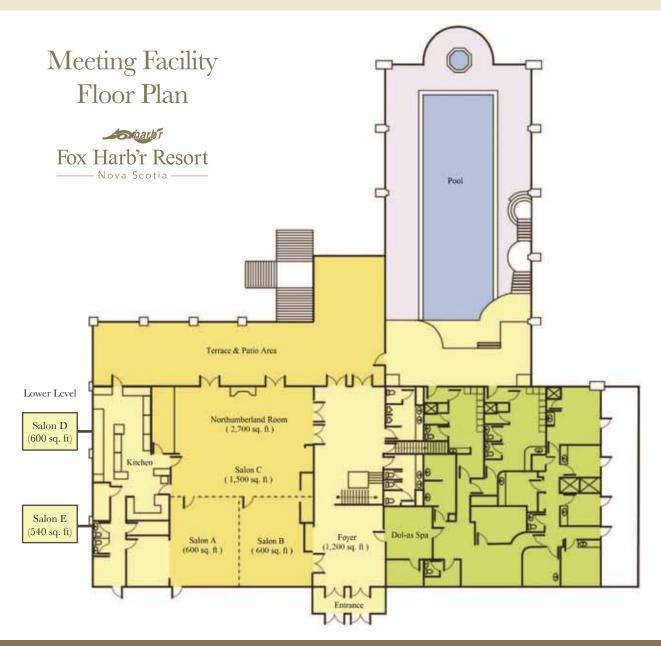

## MEETING VENUES

## Beyond conventional yet always easy to reach, Fox Harb'r offers an inspiring location for meetings, corporate retreats, incentives and all kinds of special events for groups of 10 to 170.

Inside, this landmark Atlantic Coast resort offers 13,000 square feet of adaptable meeting space across four main function areas, including a dedicated 5,000 square foot Meeting Facility and our secluded Sporting Lodge. Outdoors, 1,100 acres of spectacular grounds, including expansive patios and the signature Lighthouse Terrace provide stunning views along with refreshing ocean breezes.

## CAPACITY CHART

| FUNCTION<br>SPACE                         | AREA<br>(SQ. FT.) | DINING<br>(ROUNDS OF 10)                       | THEATRE<br>SEATING | CLASSROOM<br>SEATING | BOARDROOM<br>SEATING | U-SHAPE<br>SEATING | HOLLOW<br>SQUARE | RECEPTION<br>(CHAIRS ONLY) |
|-------------------------------------------|-------------------|------------------------------------------------|--------------------|----------------------|----------------------|--------------------|------------------|----------------------------|
| MEETING FACILITY<br>(total 5,000 sq. ft.) |                   |                                                |                    |                      |                      |                    |                  |                            |
| Northumberland<br>Room (A/B/C)            | 2,700             | 170                                            | 200                | 100                  | 75                   | 75                 | 75               | 170                        |
| Salon C                                   | 1,500             | 80                                             | 100                | 50                   | 38                   | 34                 | 38               | 100                        |
| Salon A & B                               | 1,200             | 70                                             | 90                 | 40                   | 38                   | 34                 | 38               | 90                         |
| Salon A                                   | 600               | 35                                             | 45                 | 20                   | 18                   | 15                 | 18               | 45                         |
| Salon B                                   | 600               | 35                                             | 45                 | 20                   | 18                   | 15                 | 18               | 45                         |
| Foyer                                     | 1,200             | -                                              | -                  | -                    | -                    | -                  | -                | 90                         |
| Salon D (Lower Level)                     | 600               | 30                                             | 20                 | 16                   | 18                   | 15                 | 18               | 25                         |
| Salon E (Lower Level)                     | 540               | 30                                             | 20                 | 16                   | 18                   | 15                 | 18               | 25                         |
| SPORTING LODGE                            |                   |                                                |                    |                      |                      |                    |                  |                            |
| Ground Floor                              | 1,150             | 30                                             | -                  | -                    | 20                   | -                  | -                | 40                         |
| Upper Level                               | 680               | 30                                             | -                  | -                    | 20                   | -                  | -                | 35                         |
| HANGAR                                    |                   |                                                |                    |                      |                      |                    |                  |                            |
| Variable Space                            | 2,000 & up        | 170                                            | 170                | 100                  | -                    | -                  | -                | 170                        |
| MAIN BUILDIING                            |                   |                                                |                    |                      |                      |                    |                  |                            |
| Cape Cliff Room                           | 2,150             | 125                                            | -                  | -                    | -                    | -                  | -                | -                          |
| Cape Cliff Lounge                         | 1,800             | -                                              | 125                | -                    | -                    | -                  | -                | 125                        |
| COVERED<br>OUTDOOR VENUE                  |                   | rounds, long trestle<br>table or picnic tables |                    |                      |                      |                    |                  |                            |
| Lighthouse Terrace                        | 1,100             | 80                                             | 100                | -                    | -                    | -                  | -                | 170                        |