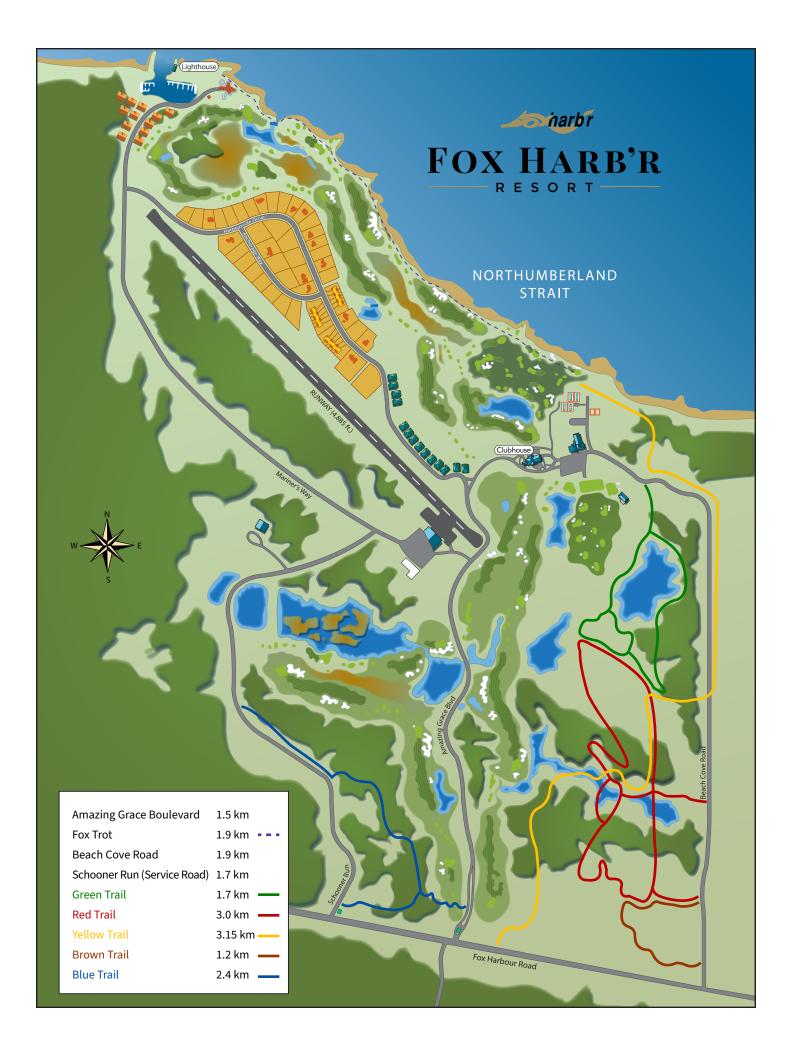

Our resort trails stretch between 1.5 km and 3.15 km in length. Terrain varies as noted: please wear appropriate footwear and be mindful of other uses.

#### Amazing Grace Boulevard Terrain Paved, Dry walking

### Green Trail

| Paved. Dry walking        | Terrain  | Open fields, gravel and wooded.      |
|---------------------------|----------|--------------------------------------|
| 1.5 km                    |          | Mud and wet areas                    |
| See map on reverse        | Distance | 1.63 km                              |
| Multi-purpose:            | Access   | Off of Beach Cove Road               |
| Walking, Hiking, Running, | Туре     | Multi-purpose: Hiking and Fat Biking |
| Biking and vehicles       |          |                                      |

## Red Trail

| Terrain  | Open fields, wooded and gravel.                        |
|----------|--------------------------------------------------------|
|          | Mud and wet areas                                      |
| Distance | 3 km                                                   |
| Access   | 2 access points off of Beach Cove Road                 |
| Туре     | Multi-purpose: Hiking, Fat Biking and Horseback Riding |

# Yellow Trail

| Terrain  | Open fields, wooded and gravel.                               |
|----------|---------------------------------------------------------------|
|          | Mud and wet areas                                             |
| Distance | 3.15 km                                                       |
| Access   | 3 access points, 1 off of Fox Trot, 1 off of Beach Cove Road, |
|          | 1 off of Amazing Grace Boulevard                              |
| Туре     | Multi-purpose: Hiking, Fat Biking and Horseback Riding        |

## **Brown Trail**

| Terrain  | Wooded and gravel.                   |
|----------|--------------------------------------|
|          | Mud and wet areas                    |
| Distance | 1.2 km                               |
| Access   | Off of Beach Cove Road               |
| Туре     | Multi-purpose: Hiking and Fat Biking |

# **Blue Trail**

| Terrain  | Wooded. Wet areas                        |
|----------|------------------------------------------|
| Distance | 2.4 km                                   |
| Access   | 3 access points, 2 off of Schooner Road, |
|          | 1 off of Amazing Grace Boulevard         |
| Туре     | Multi-purpose: Hiking and Fat Biking     |

Distance Access Type

| Terrain  | Gravel. Dry walking,      |
|----------|---------------------------|
|          | oceanside                 |
| Distance | 1.9 km                    |
| Access   | See map on reverse        |
| Туре     | Multi-purpose:            |
|          | Walking, Hiking, Running, |
|          | Biking and                |
|          | Horseback Riding          |

#### **Beach Cove Road**

| Terrain  | Gravel. Dry walking       |
|----------|---------------------------|
| Distance | 1.9 km                    |
| Access   | See map on reverse        |
| Туре     | Multi-purpose Trail:      |
|          | Walking, Hiking, Running, |
|          | Biking and Horseback      |
|          | Riding. Some vehicles     |

## Schooner Run (Service Road)

| Terrain  | Paved, dry walking        |
|----------|---------------------------|
| Distance | 1.7 km                    |
| Access   | See map on reverse        |
| Туре     | Multi-purpose:            |
|          | Walking, Hiking, Running, |
|          | Biking and vehicles       |