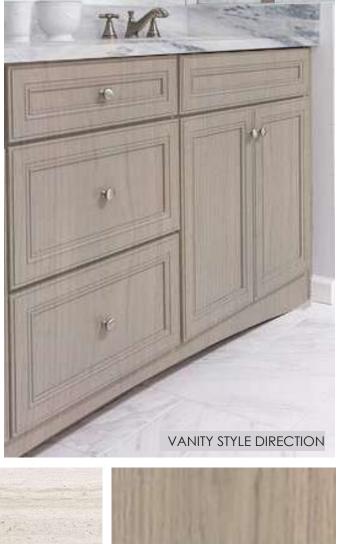

# MASTER ENSUITE PURE COASTAL

PT-1, 2 AND 3 WALLS, CEILINGS, TRIM RINGS, INTERIOR DOORS AND FRAMES

ME-1B METAL FINISH

ST-8B THRESHOLD SLAB

CT-4C FLOOR TILE & CUT TILE BASE

VANITY STYLE DIRECTION

WS-1C MASTER ENSUITE

MILLWORK WOOD STAIN

PT-1, 2 AND 3 WALLS, CEILINGS, TRIM RINGS, INTERIOR DOORS AND

ST-8A THRESHOLD SLAB