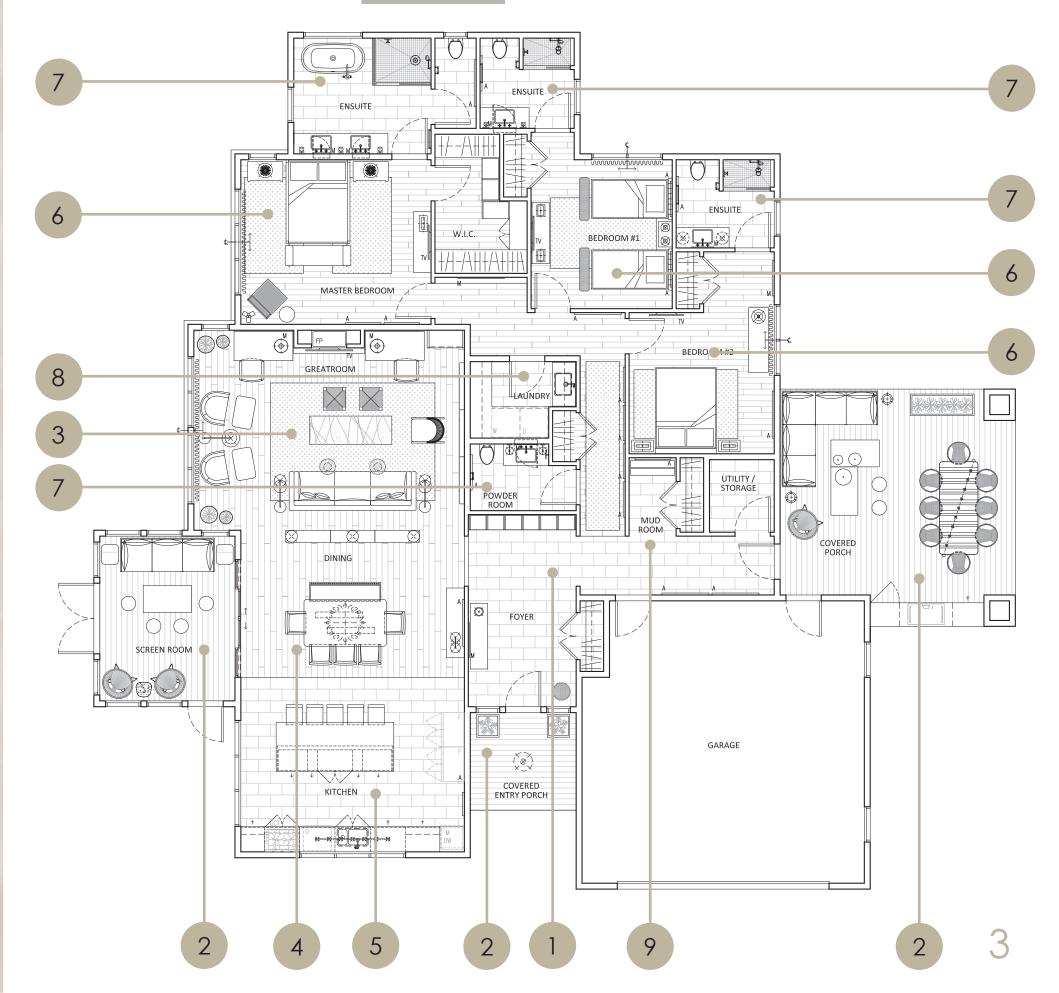

### BREAKWATER

1

Entry Foyer & Library Shelving

2

Porch / Screen Room

3

Greatroom

4

Dining

5

Kitchen

6

Bedroom

7

Bathroom

8

Laundry

9

Mud Room