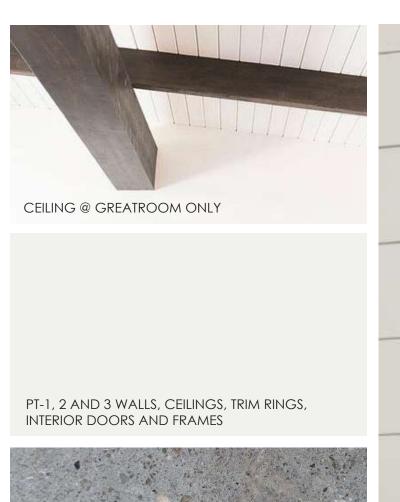

# EXTERIOR DEEP COASTAL

ST-1B FIREPLACE STONE

HORIZONTAL WOOD SIDING

@ HALLWAYS

WALL MIRROR FINISH

PT-1, 2 AND 3 WALLS, CEILINGS, TRIM RINGS, INTERIOR DOORS AND FRAMES