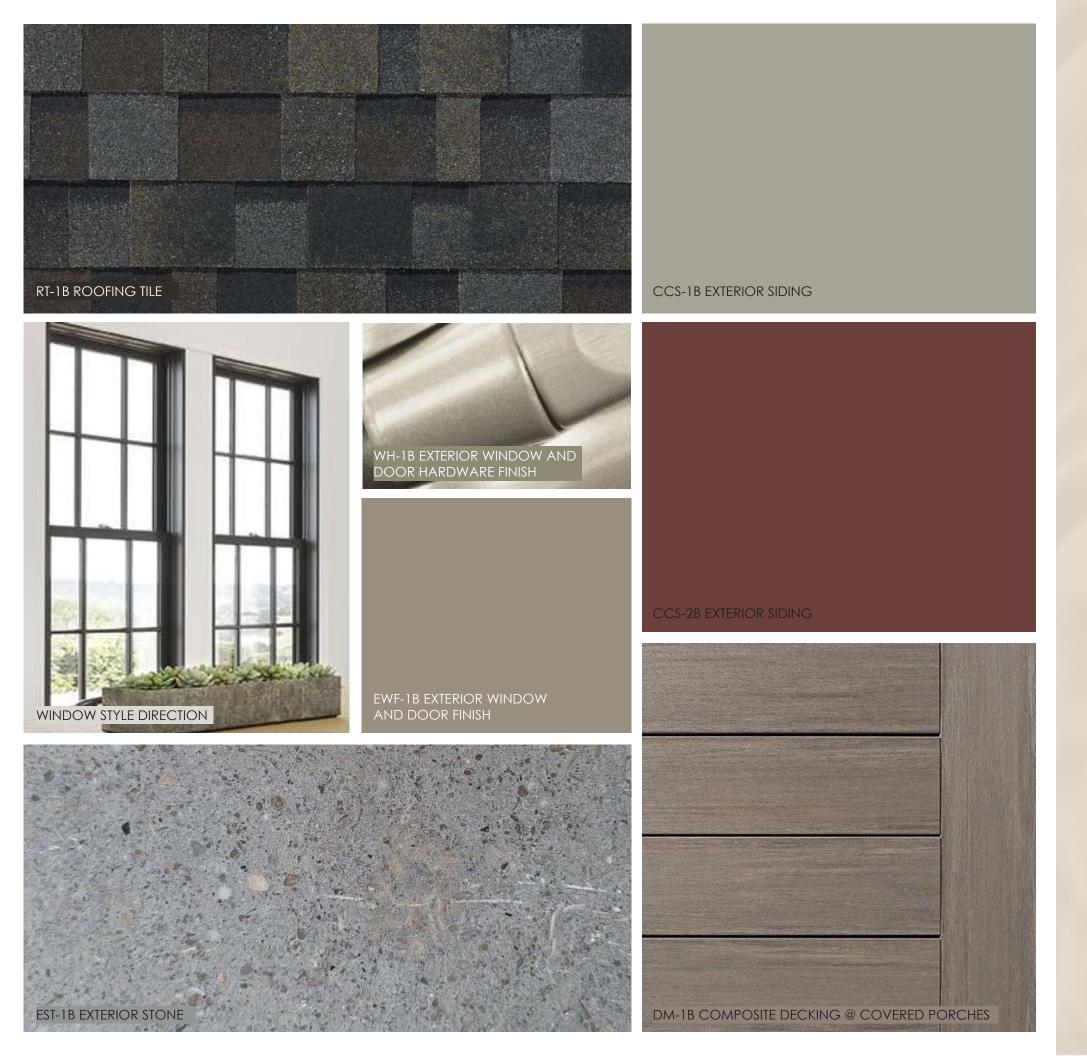

# MASTER PLANNING

## FLOOR PLAN

### SEABREEZE

1

Entry Foyer & Library Shelving

2

Porch

3

Greatroom

4

Dining

5

Kitchen

6

Bedroom

7

Bathroom

8

Laundry

9

Mud Room



### FLOOR PLAN

### BREAKWATER

1

Entry Foyer & Library Shelving

2

Porch / Screen Room

3

Greatroom

4

Dining

5

Kitchen

6

Bedroom

7

Bathroom

8

Laundry

9

Mud Room

### FURNITURE PLAN NOT TO SCALE



# FLOOR PLAN

### BEACON

1

Entry Foyer & Library Shelving

2

Porch

3

Greatroom

4

Dining

5

Kitchen

6

Bedroom

7

Bathroom

8

Laundry

9

Mud Room





# EXTERIOR PURE COASTAL



# EXTERIOR FRESH COASTAL



# EXTERIOR DEEP COASTAL





















ST-1B FIREPLACE STONE





HORIZONTAL WOOD SIDING

@ HALLWAYS



WALL MIRROR FINISH

























PT-1, 2 AND 3 WALLS, CEILINGS, TRIM RINGS, INTERIOR DOORS AND FRAMES







# BEDROOMS & MASTER BEDROOM CLOSET PURE COASTAL



PT-1, 2 AND 3 WALLS, CEILINGS, TRIM RINGS, INTERIOR DOORS AND FRAMES & PT-4 MASTER BEDROOM CLOSET LACQUER PAINTED FINISH





# BEDROOMS & MASTER BEDROOM CLOSET FRESH COASTAL





PT-1, 2 AND 3 -WALLS, CEILINGS, TRIM RINGS, INTERIOR DOORS AND FRAMES & PT-4 MASTER BEDROOM CLOSET LACQUER PAINTED FINISH (SURROUND FINISH ONLY)





# BEDROOMS & MASTER BEDROOM CLOSET DEEP COASTAL

# KITCHEN PURE COASTAL



PT-5 KITCHEN CABINET LACQUER PAINTED FINISH

PT-1, 2 AND 3 WALLS, CEILINGS, TRIM RIN