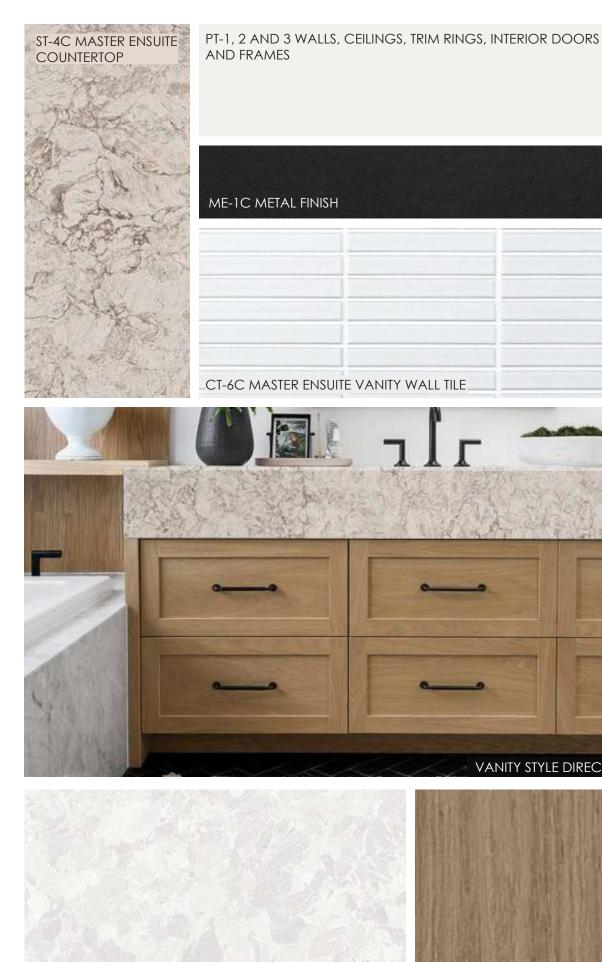

# MASTER ENSUITE PURE COASTAL

PT-1, 2 AND 3 WALLS, CEILINGS, TRIM RINGS, INTERIOR DOORS AND FRAMES

ME-1B METAL FINISH

ST-8B THRESHOLD SLAB

CT-4C FLOOR TILE & CUT TILE BASE

VANITY STYLE DIRECTION

WS-1C MASTER ENSUITE

MILLWORK WOOD STAIN

PT-1, 2 AND 3 WALLS, CEILINGS, TRIM RINGS, INTERIOR DOORS AND

ST-8A THRESHOLD SLAB