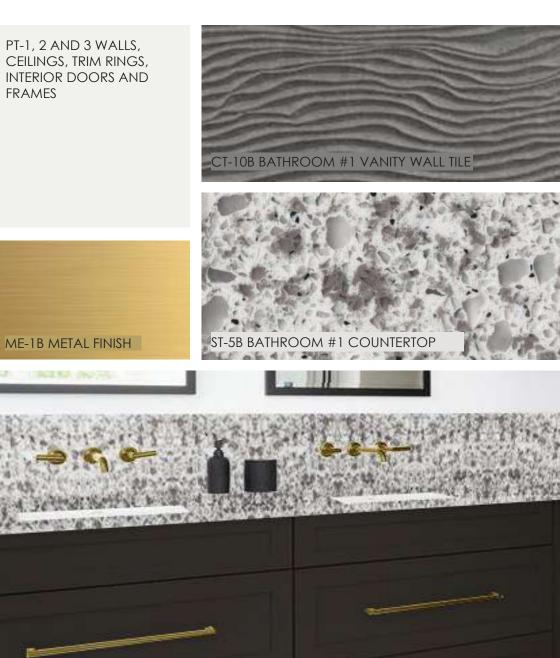

# BEDROOM #1 ENSUITE FRESH COASTAL

CT-8B FLOOR TILE & CUT TILE BASE

# BEDROOM #1 ENSUITE DEEP COASTAL

PT-1, 2 AND 3 WALLS, CEILINGS, TRIM RINGS, INTERIOR DOORS AND

ST-8A THRESHOLD SLAB

PT-1, 2 AND 3 WALLS, CEILINGS, TRIM RINGS, INTERIOR DOORS AND FRAMES

ME-1B METAL FINISH