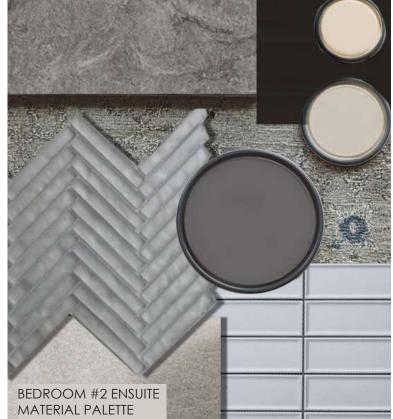

# BEDROOM #2 ENSUITE FRESH COASTAL

WS-2B BATHROOM #2 MILLWORK WOOD STAIN

PT-1, 2 AND 3 WALLS, CEILINGS, TRIM RINGS, INTERIOR DOORS AND FRAMES

ST-8C THRESHOLD SLAB

# BEDROOM #2 ENSUITE DEEP COASTALW