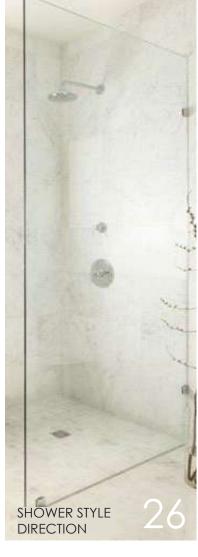

# MASTER ENSUITE PURE COASTAL

PT-1, 2 AND 3 WALLS, CEILINGS, TRIM RINGS, INTERIOR DOORS AND FRAMES

ME-1B METAL FINISH

ST-8B THRESHOLD SLAB

CT-4C FLOOR TILE & CUT TILE BASE

VANITY STYLE DIRECTION

WS-1C MASTER ENSUITE

MILLWORK WOOD STAIN

PT-1, 2 AND 3 WALLS, CEILINGS, TRIM RINGS, INTERIOR DOORS AND

ST-8A THRESHOLD SLAB