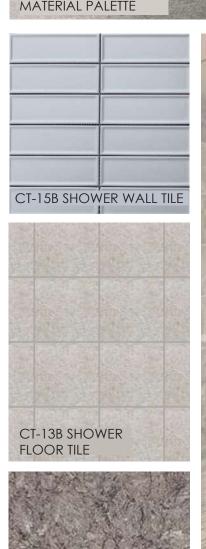

# BEDROOM #2 ENSUITE FRESH COASTAL

WS-2B BATHROOM #2 MILLWORK WOOD STAIN

PT-1, 2 AND 3 WALLS, CEILINGS, TRIM RINGS, INTERIOR DOORS AND FRAMES

ST-8C THRESHOLD SLAB

# BEDROOM #2 ENSUITE DEEP COASTALW