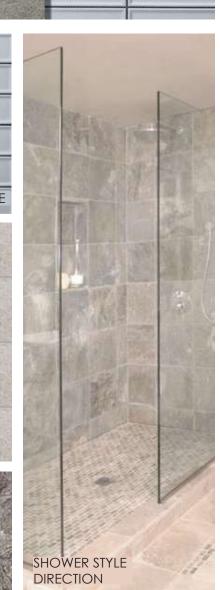

# BEDROOM #2 ENSUITE FRESH COASTAL

WS-2B BATHROOM #2 MILLWORK WOOD STAIN

PT-1, 2 AND 3 WALLS, CEILINGS, TRIM RINGS, INTERIOR DOORS AND FRAMES

ST-8C THRESHOLD SLAB

# BEDROOM #2 ENSUITE DEEP COASTALW