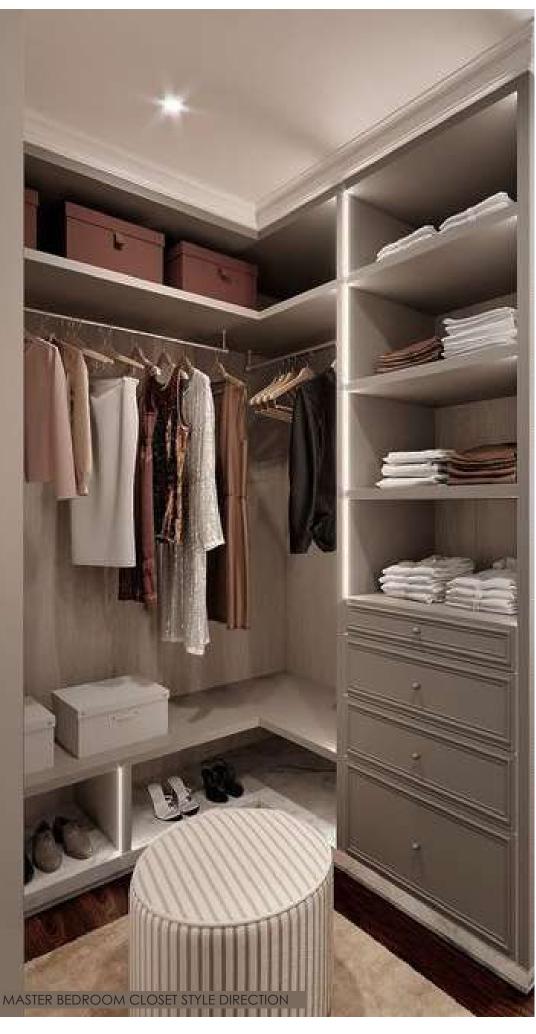

# BEDROOMS & MASTER BEDROOM CLOSET PURE COASTAL

PT-1, 2 AND 3 WALLS, CEILINGS, TRIM RINGS, INTERIOR DOORS AND FRAMES & PT-4 MASTER BEDROOM CLOSET LACQUER PAINTED FINISH

# BEDROOMS & MASTER BEDROOM CLOSET FRESH COASTAL

PT-1, 2 AND 3 -WALLS, CEILINGS, TRIM RINGS, INTERIOR DOORS AND FRAMES & PT-4 MASTER BEDROOM CLOSET LACQUER PAINTED FINISH (SURROUND FINISH ONLY)

# BEDROOMS & MASTER BEDROOM CLOSET DEEP COASTAL