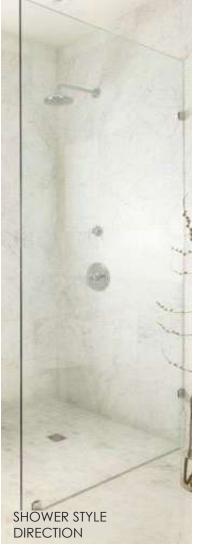

# BEDROOM #2 ENSUITE FRESH COASTAL

WS-2B BATHROOM #2 MILLWORK WOOD STAIN

PT-1, 2 AND 3 WALLS, CEILINGS, TRIM RINGS, INTERIOR DOORS AND FRAMES

ST-8C THRESHOLD SLAB