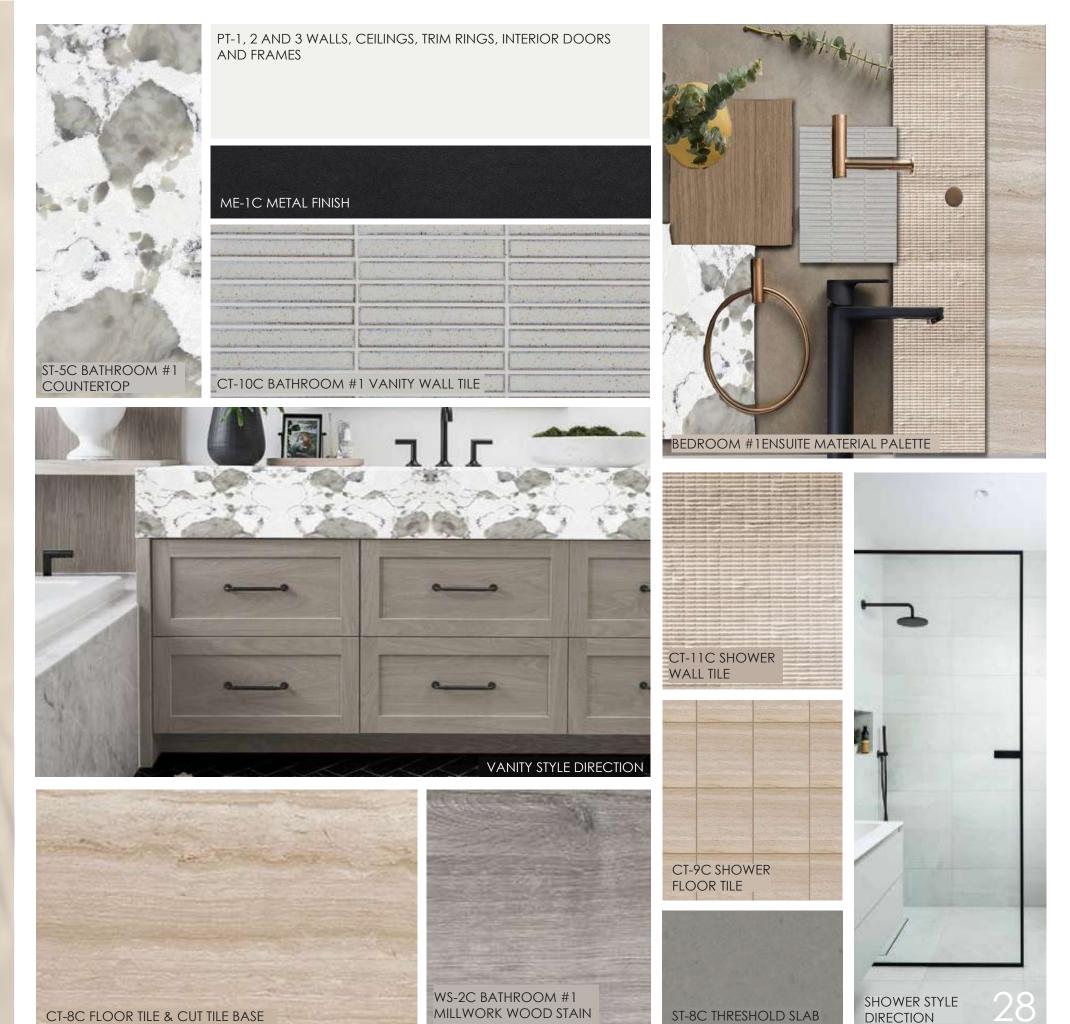

# BEDROOM #1 ENSUITE DEEP COASTAL

PT-1, 2 AND 3 WALLS, CEILINGS, TRIM RINGS, INTERIOR DOORS AND

ST-8A THRESHOLD SLAB

PT-1, 2 AND 3 WALLS, CEILINGS, TRIM RINGS, INTERIOR DOORS AND FRAMES

ME-1B METAL FINISH