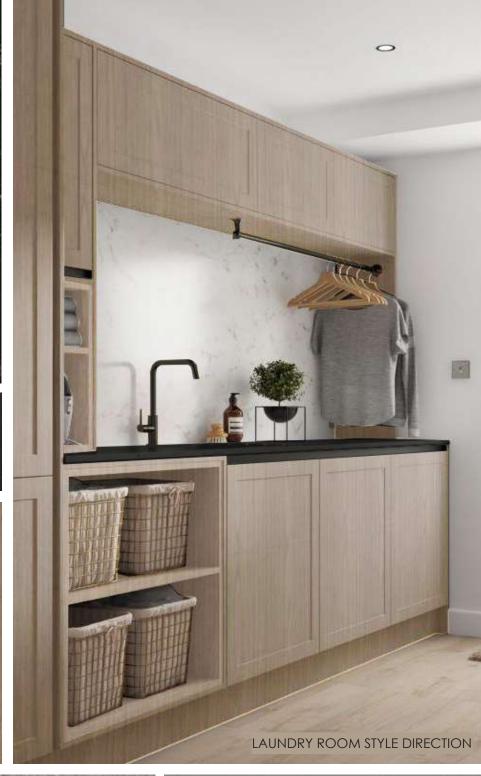

PT-1, 2 AND 3 WALLS, CEILINGS,
TRIM RINGS, INTERIOR DOORS AND
FRAMES

ST-7A LAUNDRY ROOM
COUNTERTOP

LAUNDRY ROOM
DEEP COASTAL

PT-1, 2 AND 3 WALLS, CEILINGS, TRIM RINGS, INTERIOR DOORS AND FRAMES

CT-4A FLOOR TILE & CUT TILE BASE