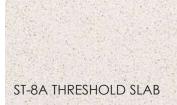

MILLWORK WOOD STAIN

PT-1, 2 AND 3 WALLS, CEILINGS, TRIM RINGS, INTERIOR DOORS AND

ST-8A THRESHOLD SLAB