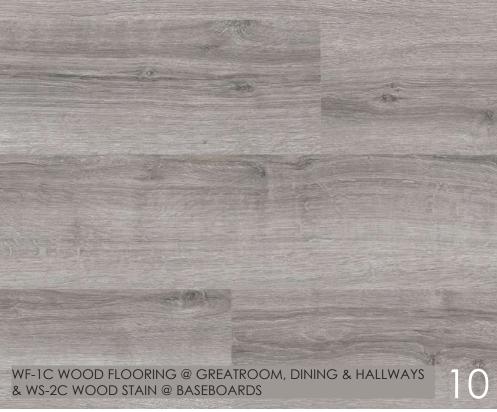

# EXTERIOR DEEP COASTAL

ST-1B FIREPLACE STONE

HORIZONTAL WOOD SIDING

@ HALLWAYS

WALL MIRROR FINISH

PT-1, 2 AND 3 WALLS, CEILINGS, TRIM RINGS, INTERIOR DOORS AND FRAMES