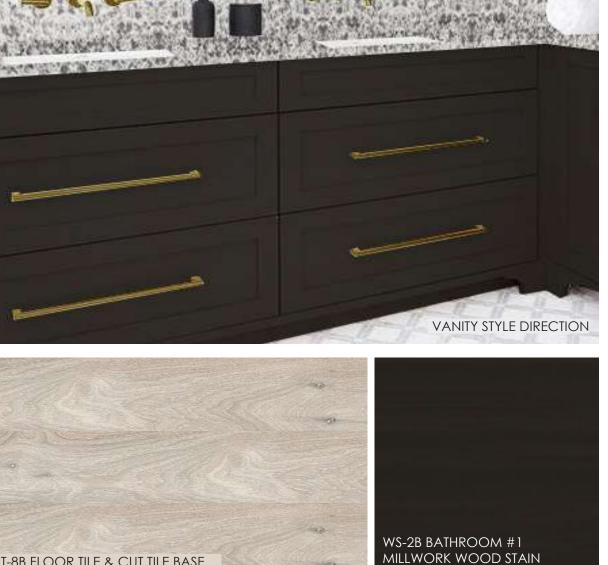

# BEDROOM #1 ENSUITE FRESH COASTAL

CT-8B FLOOR TILE & CUT TILE BASE

# BEDROOM #2 ENSUITE FRESH COASTAL

WS-2B BATHROOM #2 MILLWORK WOOD STAIN

PT-1, 2 AND 3 WALLS, CEILINGS, TRIM RINGS, INTERIOR DOORS AND FRAMES

ST-8C THRESHOLD SLAB