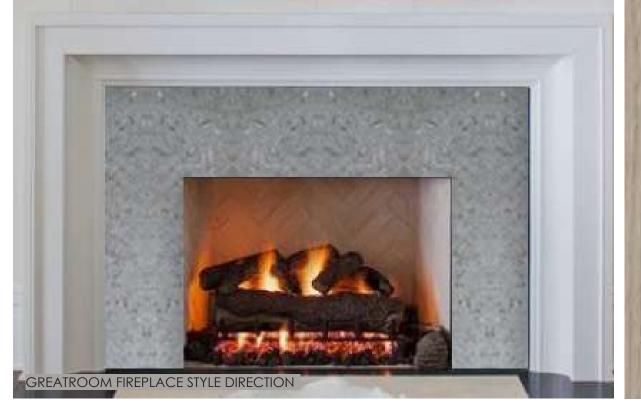

# EXTERIOR DEEP COASTAL

ST-1B FIREPLACE STONE

HORIZONTAL WOOD SIDING

@ HALLWAYS

WALL MIRROR FINISH

PT-1, 2 AND 3 WALLS, CEILINGS, TRIM RINGS, INTERIOR DOORS AND FRAMES