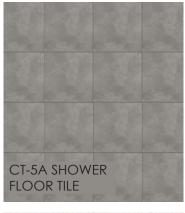

# MASTER ENSUITE PURE COASTAL

PT-1, 2 AND 3 WALLS, CEILINGS, TRIM RINGS, INTERIOR DOORS AND FRAMES

ME-1B METAL FINISH

ST-8B THRESHOLD SLAB

CT-4C FLOOR TILE & CUT TILE BASE

VANITY STYLE DIRECTION

WS-1C MASTER ENSUITE