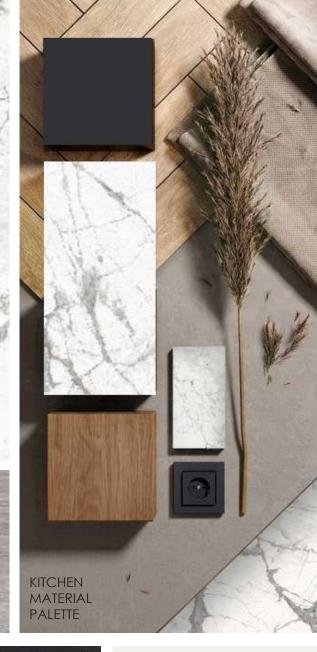

# KITCHEN PURE COASTAL

PT-5 KITCHEN CABINET LACQUER PAINTED FINISH

PT-1, 2 AND 3 WALLS, CEILINGS, TRIM RINGS, INTERIOR DOORS AND FRAMES

PT-1, 2 AND 3 WALLS, CEILINGS, TRIM RINGS, INTERIOR DOORS AND FRAMES PT-4 KITCHEN MILLWORK UPPER CABINET LACQUER PAINTED FINISH