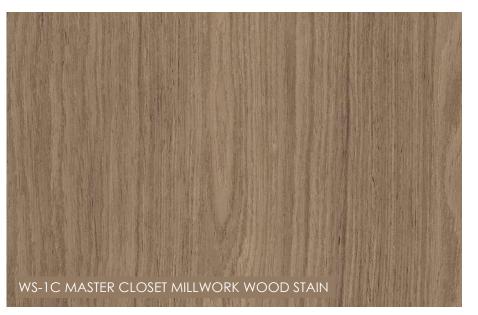

# MASTER ENSUITE PURE COASTAL

PT-1, 2 AND 3 WALLS, CEILINGS, TRIM RINGS, INTERIOR DOORS AND FRAMES

ME-1B METAL FINISH

ST-8B THRESHOLD SLAB

CT-4C FLOOR TILE & CUT TILE BASE

VANITY STYLE DIRECTION

WS-1C MASTER ENSUITE

MILLWORK WOOD STAIN

PT-1, 2 AND 3 WALLS, CEILINGS, TRIM RINGS, INTERIOR DOORS AND

ST-8A THRESHOLD SLAB