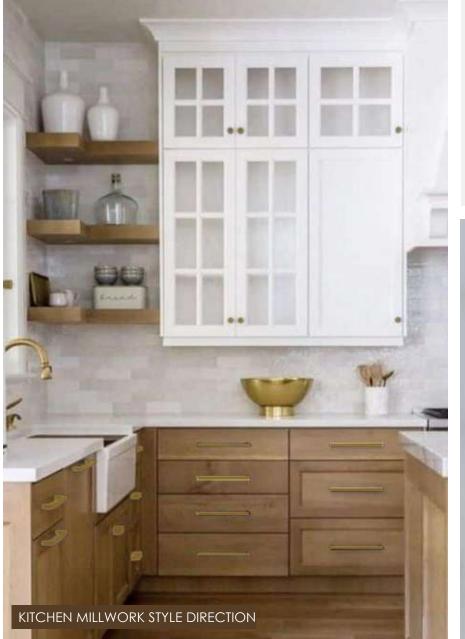

# KITCHEN PURE COASTAL

PT-5 KITCHEN CABINET LACQUER PAINTED FINISH

PT-1, 2 AND 3 WALLS, CEILINGS, TRIM RINGS, INTERIOR DOORS AND FRAMES

PT-1, 2 AND 3 WALLS, CEILINGS, TRIM RINGS, INTERIOR DOORS AND FRAMES PT-4 KITCHEN MILLWORK UPPER CABINET LACQUER PAINTED FINISH