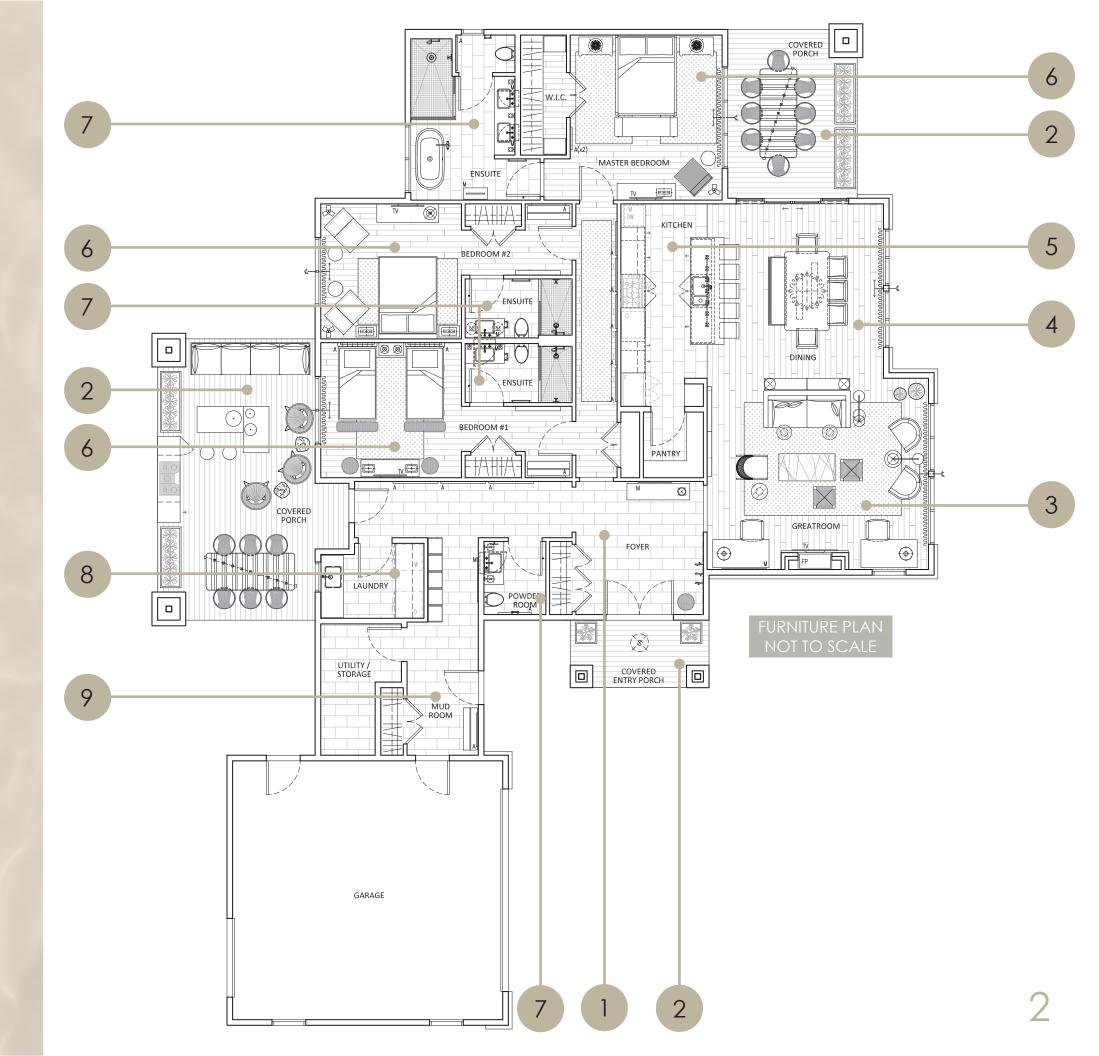

### SEABREEZE

1

Entry Foyer & Library Shelving

2

Porch

3

Greatroom

4

Dining

5

Kitchen

6

Bedroom

7

Bathroom

8

Laundry

9

Mud Room