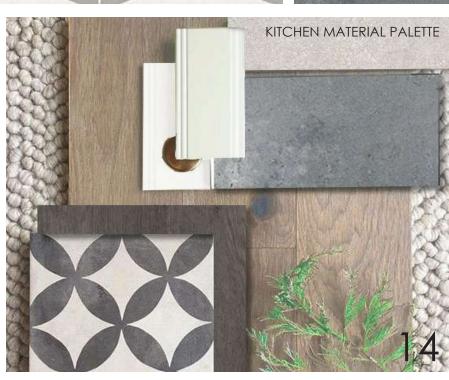

# KITCHEN PURE COASTAL

PT-5 KITCHEN CABINET LACQUER PAINTED FINISH

PT-1, 2 AND 3 WALLS, CEILINGS, TRIM RINGS, INTERIOR DOORS AND FRAMES

PT-1, 2 AND 3 WALLS, CEILINGS, TRIM RINGS, INTERIOR DOORS AND FRAMES PT-4 KITCHEN MILLWORK UPPER CABINET LACQUER PAINTED FINISH