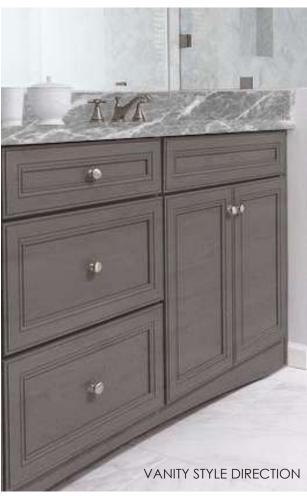

POWDER ROOM MATERIAL PALETTE

CT-1B FLOOR TILE & CUT TILE BASE

VANITY MILLWORK STYLE DIRECTION

POWDER ROOM MATERIAL PALETTE

PT-1, 2 AND 3 WALLS, CEILINGS, TRIM RINGS, INTERIOR DOORS AND FRAMES

CT-1C FLOOR TILE & CUT TILE BASE

# MASTER ENSUITE PURE COASTAL

PT-1, 2 AND 3 WALLS, CEILINGS, TRIM RINGS, INTERIOR DOORS AND FRAMES

ME-1B METAL FINISH

ST-8B THRESHOLD SLAB

CT-4C FLOOR TILE & CUT TILE BASE

VANITY STYLE DIRECTION

WS-1C MASTER ENSUITE