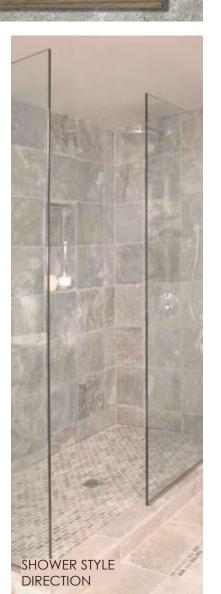

# MASTER ENSUITE PURE COASTAL

PT-1, 2 AND 3 WALLS, CEILINGS, TRIM RINGS, INTERIOR DOORS AND FRAMES

ME-1B METAL FINISH

ST-8B THRESHOLD SLAB

CT-4C FLOOR TILE & CUT TILE BASE

VANITY STYLE DIRECTION

WS-1C MASTER ENSUITE