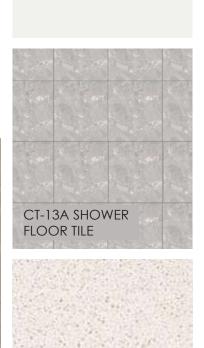

# BEDROOM #2 ENSUITE FRESH COASTAL

WS-2B BATHROOM #2 MILLWORK WOOD STAIN

PT-1, 2 AND 3 WALLS, CEILINGS, TRIM RINGS, INTERIOR DOORS AND FRAMES

ST-8C THRESHOLD SLAB