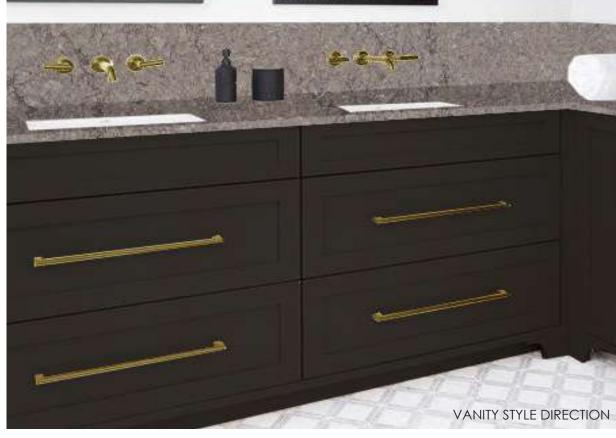

# MASTER ENSUITE PURE COASTAL

PT-1, 2 AND 3 WALLS, CEILINGS, TRIM RINGS, INTERIOR DOORS AND FRAMES

ME-1B METAL FINISH

ST-8B THRESHOLD SLAB

CT-4C FLOOR TILE & CUT TILE BASE

VANITY STYLE DIRECTION

WS-1C MASTER ENSUITE