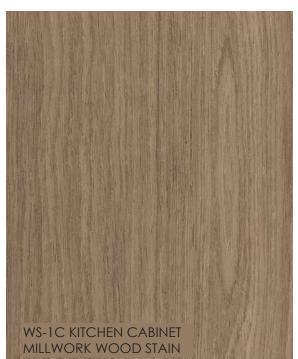

# KITCHEN PURE COASTAL

PT-5 KITCHEN CABINET LACQUER PAINTED FINISH

PT-1, 2 AND 3 WALLS, CEILINGS, TRIM RINGS, INTERIOR DOORS AND FRAMES

PT-1, 2 AND 3 WALLS, CEILINGS, TRIM RINGS, INTERIOR DOORS AND FRAMES PT-4 KITCHEN MILLWORK UPPER CABINET LACQUER PAINTED FINISH