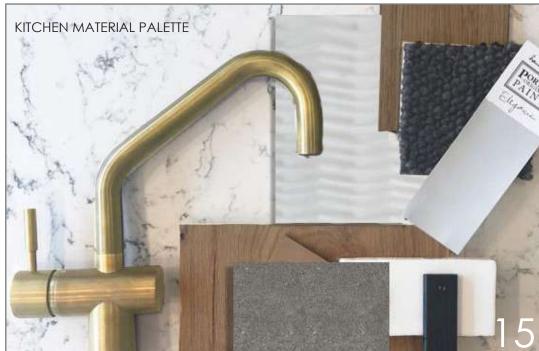

# KITCHEN PURE COASTAL

PT-5 KITCHEN CABINET LACQUER PAINTED FINISH

PT-1, 2 AND 3 WALLS, CEILINGS, TRIM RINGS, INTERIOR DOORS AND FRAMES

PT-1, 2 AND 3 WALLS, CEILINGS, TRIM RINGS, INTERIOR DOORS AND FRAMES PT-4 KITCHEN MILLWORK UPPER CABINET LACQUER PAINTED FINISH