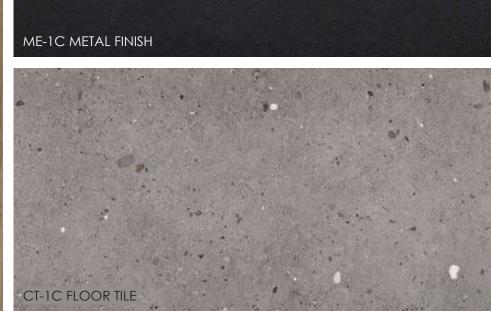

# KITCHEN PURE COASTAL

PT-5 KITCHEN CABINET LACQUER PAINTED FINISH

PT-1, 2 AND 3 WALLS, CEILINGS, TRIM RINGS, INTERIOR DOORS AND FRAMES

PT-1, 2 AND 3 WALLS, CEILINGS, TRIM RINGS, INTERIOR DOORS AND FRAMES PT-4 KITCHEN MILLWORK UPPER CABINET LACQUER PAINTED FINISH