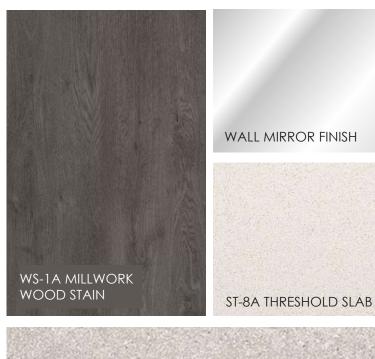

# MASTER ENSUITE PURE COASTAL

PT-1, 2 AND 3 WALLS, CEILINGS, TRIM RINGS, INTERIOR DOORS AND FRAMES

ME-1B METAL FINISH

ST-8B THRESHOLD SLAB

CT-4C FLOOR TILE & CUT TILE BASE

VANITY STYLE DIRECTION

WS-1C MASTER ENSUITE

MILLWORK WOOD STAIN

PT-1, 2 AND 3 WALLS, CEILINGS, TRIM RINGS, INTERIOR DOORS AND

ST-8A THRESHOLD SLAB