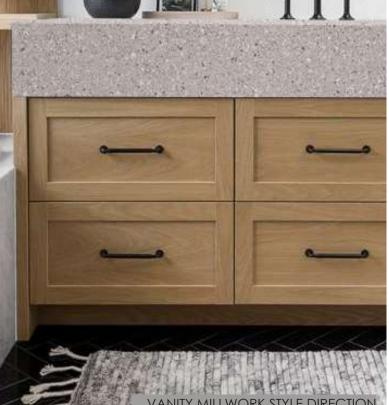

POWDER ROOM MATERIAL PALETTE

CT-1B FLOOR TILE & CUT TILE BASE

VANITY MILLWORK STYLE DIRECTION

POWDER ROOM MATERIAL PALETTE

PT-1, 2 AND 3 WALLS, CEILINGS, TRIM RINGS, INTERIOR DOORS AND FRAMES

CT-1C FLOOR TILE & CUT TILE BASE