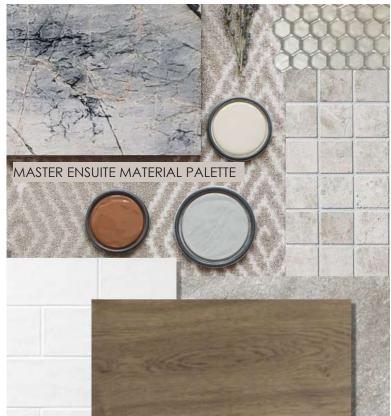

# MASTER ENSUITE PURE COASTAL

PT-1, 2 AND 3 WALLS, CEILINGS, TRIM RINGS, INTERIOR DOORS AND FRAMES

ME-1B METAL FINISH

ST-8B THRESHOLD SLAB

CT-4C FLOOR TILE & CUT TILE BASE

VANITY STYLE DIRECTION

WS-1C MASTER ENSUITE

MILLWORK WOOD STAIN

PT-1, 2 AND 3 WALLS, CEILINGS, TRIM RINGS, INTERIOR DOORS AND

ST-8A THRESHOLD SLAB