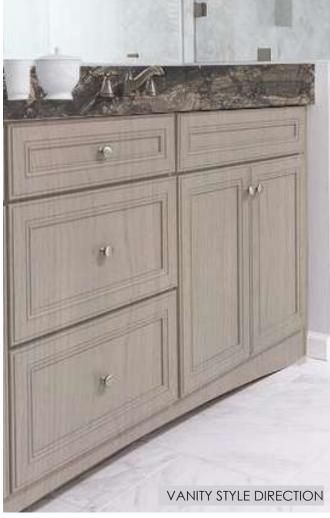

# BEDROOM #2 ENSUITE FRESH COASTAL

WS-2B BATHROOM #2 MILLWORK WOOD STAIN

PT-1, 2 AND 3 WALLS, CEILINGS, TRIM RINGS, INTERIOR DOORS AND FRAMES

ST-8C THRESHOLD SLAB