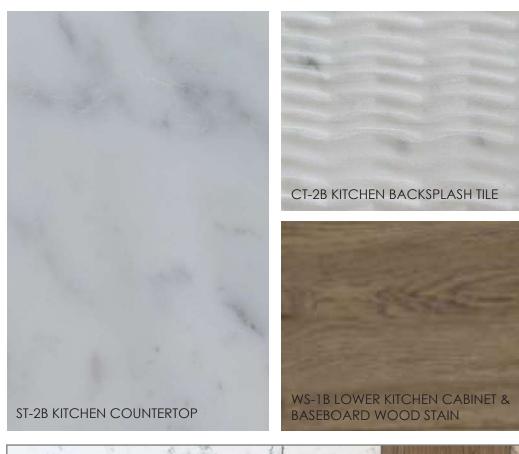

# KITCHEN PURE COASTAL

PT-5 KITCHEN CABINET LACQUER PAINTED FINISH

PT-1, 2 AND 3 WALLS, CEILINGS, TRIM RINGS, INTERIOR DOORS AND FRAMES

PT-1, 2 AND 3 WALLS, CEILINGS, TRIM RINGS, INTERIOR DOORS AND FRAMES PT-4 KITCHEN MILLWORK UPPER CABINET LACQUER PAINTED FINISH