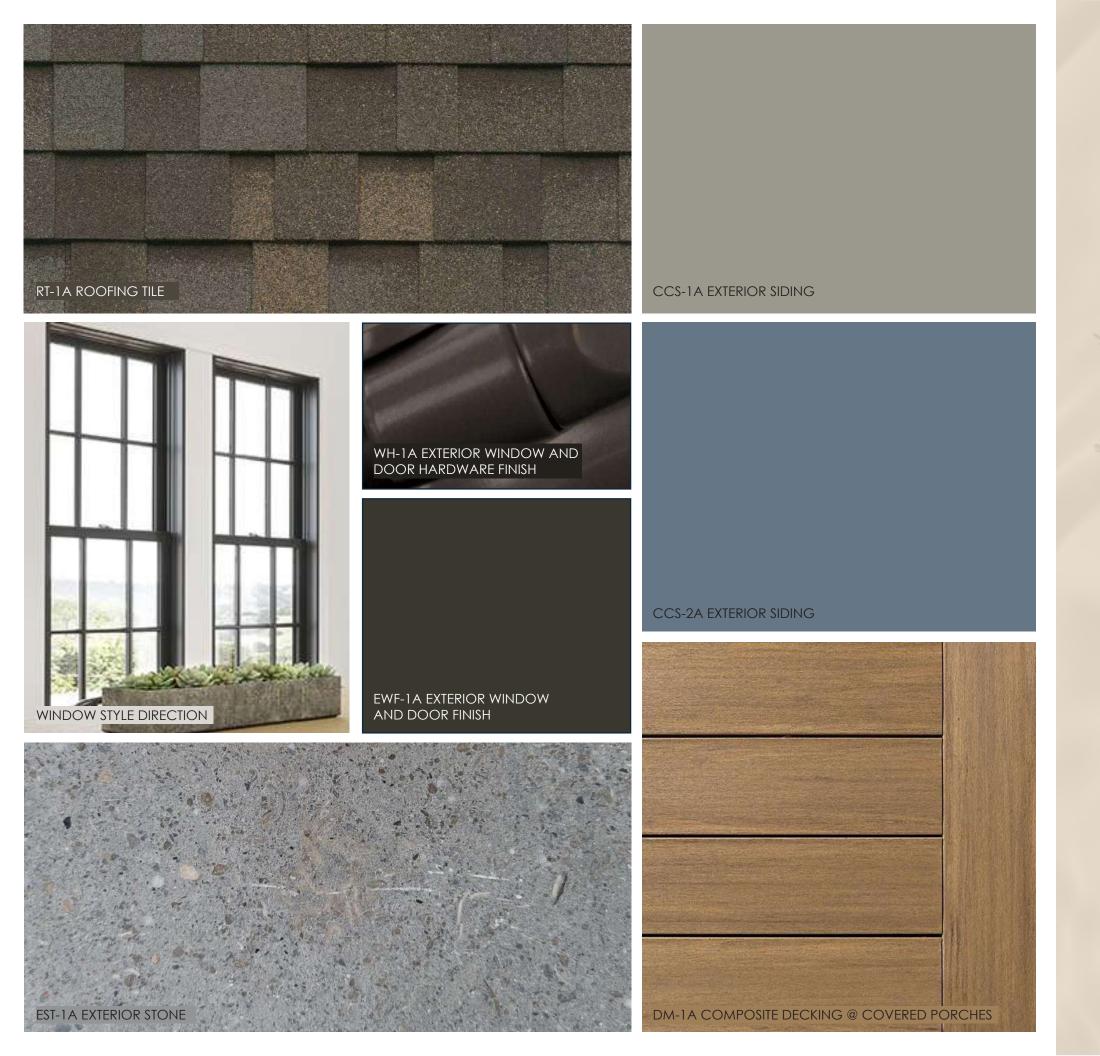

# MASTER PLANNING

## FLOOR PLAN

### SEABREEZE

1

Entry Foyer & Library Shelving

2

Porch

3

Greatroom

4

Dining

5

Kitchen

6

Bedroom

7

Bathroom

8

Laundry

9

Mud Room



### FLOOR PLAN

### BREAKWATER

1

Entry Foyer & Library Shelving

2

Porch / Screen Room

3

Greatroom

4

Dining

5

Kitchen

6

Bedroom

7

Bathroom

8

Laundry

9

Mud Room

### FURNITURE PLAN NOT TO SCALE



# FLOOR PLAN

### BEACON

1

Entry Foyer & Library Shelving

2

Porch

3

Greatroom

4

Dining

5

Kitchen

6

Bedroom

7

Bathroom

8

Laundry

9

Mud Room





# EXTERIOR PURE COASTAL



# EXTERIOR FRESH COASTAL



# EXTERIOR DEEP COASTAL





















ST-1B FIREPLACE STONE





HORIZONTAL WOOD SIDING

@ HALLWAYS



WALL MIRROR FINISH

























PT-1, 2 AND 3 WALLS, CEILINGS, TRIM RINGS, INTERIOR DOORS AND FRAMES







# BEDROOMS & MASTER BEDROOM CLOSET PURE COASTAL



PT-1, 2 AND 3 WALLS, CEILINGS, TRIM RINGS, INTERIOR DOORS AND FRAMES & PT-4 MASTER BEDROOM CLOSET LACQUER PAINTED FINISH





# BEDROOMS & MASTER BEDROOM CLOSET FRESH COASTAL





PT-1, 2 AND 3 -WALLS, CEILINGS, TRIM RINGS, INTERIOR DOORS AND FRAMES & PT-4 MASTER BEDROOM CLOSET LACQUER PAINTED FINISH (SURROUND FINISH ONLY)





# BEDROOMS & MASTER BEDROOM CLOSET DEEP COASTAL

# KITCHEN PURE COASTAL



PT-5 KITCHEN CABINET LACQUER PAINTED FINISH

PT-1, 2 AND