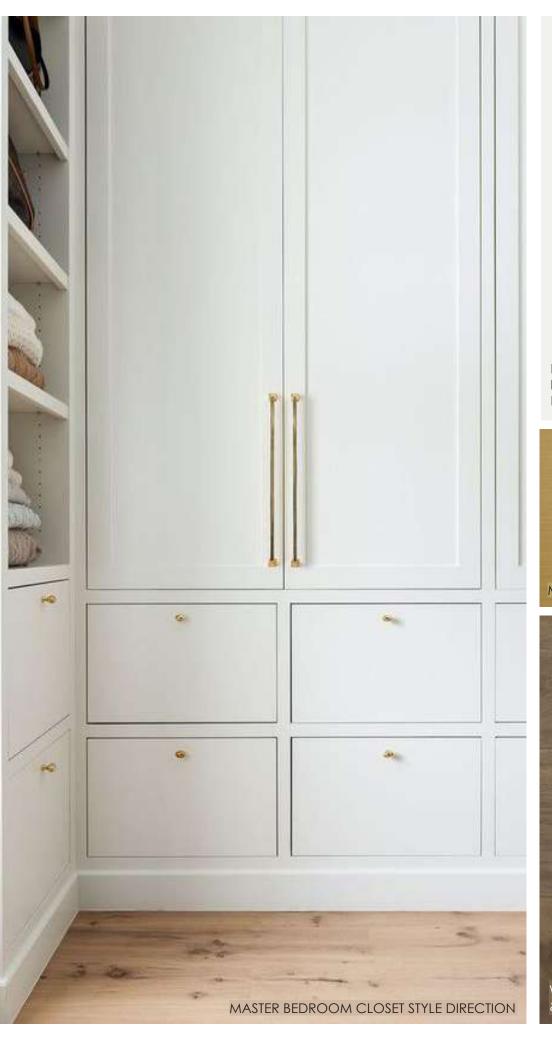

# BEDROOMS & MASTER BEDROOM CLOSET PURE COASTAL

PT-1, 2 AND 3 WALLS, CEILINGS, TRIM RINGS, INTERIOR DOORS AND FRAMES & PT-4 MASTER BEDROOM CLOSET LACQUER PAINTED FINISH