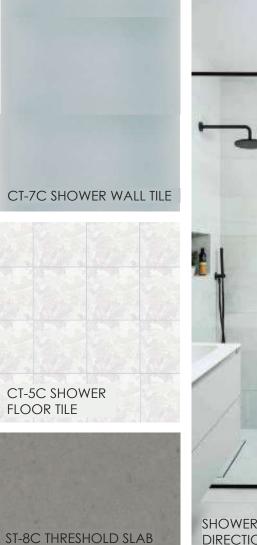

# MASTER ENSUITE PURE COASTAL

PT-1, 2 AND 3 WALLS, CEILINGS, TRIM RINGS, INTERIOR DOORS AND FRAMES

ME-1B METAL FINISH

ST-8B THRESHOLD SLAB

CT-4C FLOOR TILE & CUT TILE BASE

VANITY STYLE DIRECTION

WS-1C MASTER ENSUITE

MILLWORK WOOD STAIN

PT-1, 2 AND 3 WALLS, CEILINGS, TRIM RINGS, INTERIOR DOORS AND

ST-8A THRESHOLD SLAB