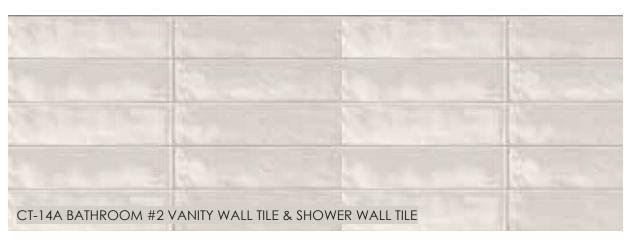

# BEDROOM #2 ENSUITE FRESH COASTAL

WS-2B BATHROOM #2 MILLWORK WOOD STAIN

PT-1, 2 AND 3 WALLS, CEILINGS, TRIM RINGS, INTERIOR DOORS AND FRAMES

ST-8C THRESHOLD SLAB