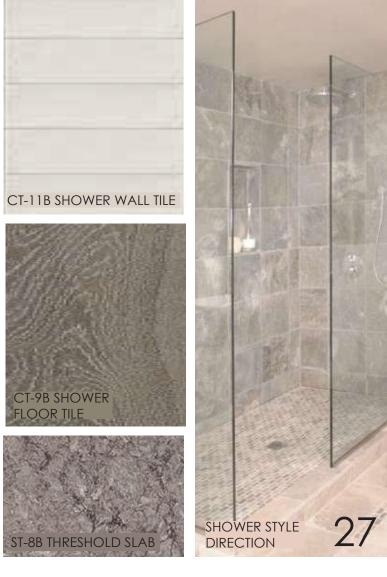

PT-1, 2 AND 3 WALLS, CEILINGS,
TRIM RINGS, INTERIOR DOORS AND
FRAMES

ST-7A LAUNDRY ROOM
COUNTERTOP













LAUNDRY ROOM
DEEP COASTAL

PT-1, 2 AND 3 WALLS, CEILINGS, TRIM RINGS, INTERIOR DOORS AND FRAMES



















CT-4A FLOOR TILE & CUT TILE BASE

PT-1, 2 AND 3 WALLS, CEILINGS, TRIM RINGS, INTERIOR DOORS AND FRAMES















# MASTER ENSUITE PURE COASTAL

PT-1, 2 AND 3 WALLS, CEILINGS, TRIM RINGS, INTERIOR DOORS AND FRAMES

ME-1B METAL FINISH











ST-8B THRESHOLD SLAB











CT-4C FLOOR TILE & CUT TILE BASE





VANITY STYLE DIRECTION

WS-1C MASTER ENSUITE

MILLWORK WOOD STAIN







PT-1, 2 AND 3 WALLS, CEILINGS, TRIM RINGS, INTERIOR DOORS AND

















ST-8A THRESHOLD SLAB



# BEDROOM #1 ENSUITE FRESH COASTAL







CT-8B FLOOR TILE & CUT TILE BASE



# BEDROOM #1 ENSUITE DEEP COASTAL













PT-1, 2 AND 3 WALLS, CEILINGS, TRIM RINGS, INTERIOR DOORS AND



ST-8A THRESHOLD SLAB









PT-1, 2 AND 3 WALLS, CEILINGS, TRIM RINGS, INTERIOR DOORS AND FRAMES

ME-1B METAL FINISH













# BEDROOM #2 ENSUITE FRESH COASTAL



WS-2B BATHROOM #2 MILLWORK WOOD STAIN



PT-1, 2 AND 3 WALLS, CEILINGS, TRIM RINGS, INTERIOR DOORS AND FRAMES















ST-8C THRESHOLD SLAB



# BEDROOM #2 ENSUITE DEEP COASTALW