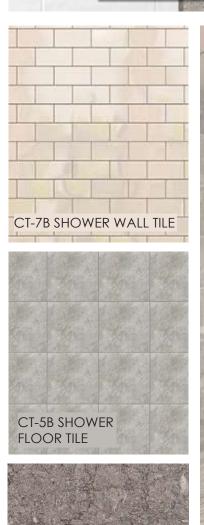

# MASTER ENSUITE PURE COASTAL

PT-1, 2 AND 3 WALLS, CEILINGS, TRIM RINGS, INTERIOR DOORS AND FRAMES

ME-1B METAL FINISH

ST-8B THRESHOLD SLAB

CT-4C FLOOR TILE & CUT TILE BASE

VANITY STYLE DIRECTION

WS-1C MASTER ENSUITE