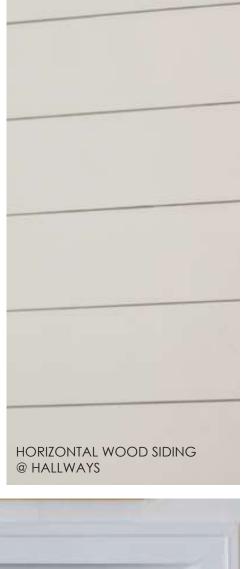

# EXTERIOR DEEP COASTAL

ST-1B FIREPLACE STONE

HORIZONTAL WOOD SIDING

@ HALLWAYS

WALL MIRROR FINISH

PT-1, 2 AND 3 WALLS, CEILINGS, TRIM RINGS, INTERIOR DOORS AND FRAMES