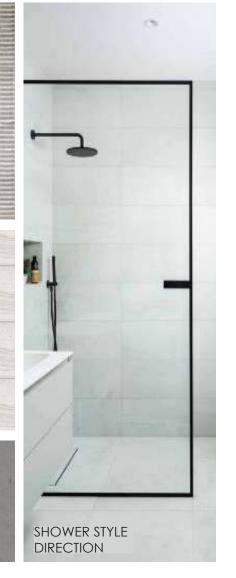

# MASTER ENSUITE PURE COASTAL

PT-1, 2 AND 3 WALLS, CEILINGS, TRIM RINGS, INTERIOR DOORS AND FRAMES

ME-1B METAL FINISH

ST-8B THRESHOLD SLAB

CT-4C FLOOR TILE & CUT TILE BASE

VANITY STYLE DIRECTION

WS-1C MASTER ENSUITE

MILLWORK WOOD STAIN

PT-1, 2 AND 3 WALLS, CEILINGS, TRIM RINGS, INTERIOR DOORS AND

ST-8A THRESHOLD SLAB