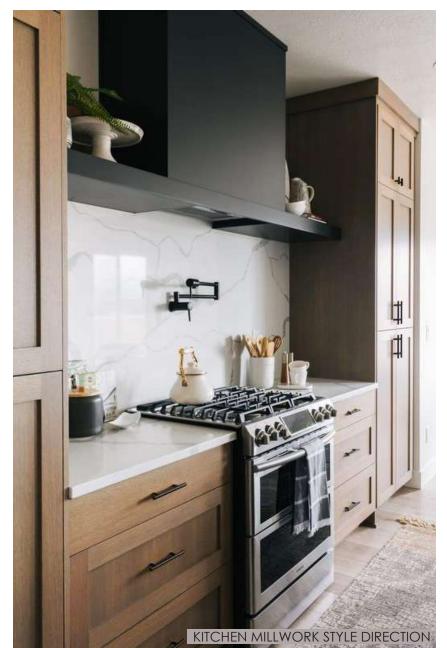

# KITCHEN PURE COASTAL

PT-5 KITCHEN CABINET LACQUER PAINTED FINISH

PT-1, 2 AND 3 WALLS, CEILINGS, TRIM RINGS, INTERIOR DOORS AND FRAMES

PT-1, 2 AND 3 WALLS, CEILINGS, TRIM RINGS, INTERIOR DOORS AND FRAMES PT-4 KITCHEN MILLWORK UPPER CABINET LACQUER PAINTED FINISH