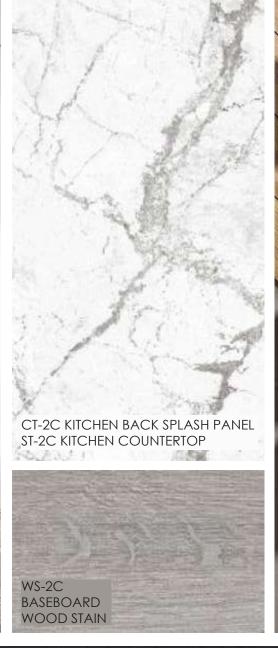

# KITCHEN PURE COASTAL

PT-5 KITCHEN CABINET LACQUER PAINTED FINISH

PT-1, 2 AND 3 WALLS, CEILINGS, TRIM RINGS, INTERIOR DOORS AND FRAMES

PT-1, 2 AND 3 WALLS, CEILINGS, TRIM RINGS, INTERIOR DOORS AND FRAMES PT-4 KITCHEN MILLWORK UPPER CABINET LACQUER PAINTED FINISH