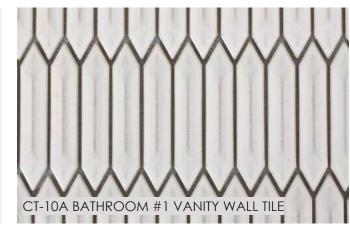

# MASTER ENSUITE PURE COASTAL

PT-1, 2 AND 3 WALLS, CEILINGS, TRIM RINGS, INTERIOR DOORS AND FRAMES

ME-1B METAL FINISH

ST-8B THRESHOLD SLAB

CT-4C FLOOR TILE & CUT TILE BASE

VANITY STYLE DIRECTION

WS-1C MASTER ENSUITE