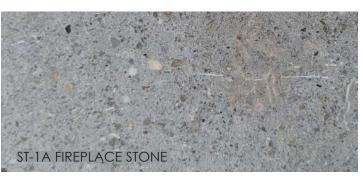

# EXTERIOR DEEP COASTAL

ST-1B FIREPLACE STONE

HORIZONTAL WOOD SIDING

@ HALLWAYS

WALL MIRROR FINISH

PT-1, 2 AND 3 WALLS, CEILINGS, TRIM RINGS, INTERIOR DOORS AND FRAMES