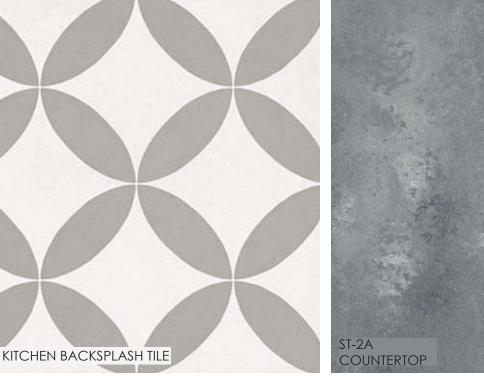

# KITCHEN PURE COASTAL

PT-5 KITCHEN CABINET LACQUER PAINTED FINISH

PT-1, 2 AND 3 WALLS, CEILINGS, TRIM RINGS, INTERIOR DOORS AND FRAMES

PT-1, 2 AND 3 WALLS, CEILINGS, TRIM RINGS, INTERIOR DOORS AND FRAMES PT-4 KITCHEN MILLWORK UPPER CABINET LACQUER PAINTED FINISH