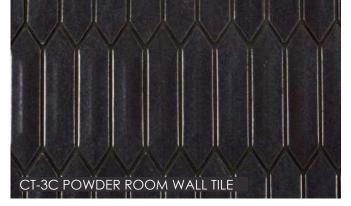

POWDER ROOM MATERIAL PALETTE

CT-1B FLOOR TILE & CUT TILE BASE

VANITY MILLWORK STYLE DIRECTION

POWDER ROOM MATERIAL PALETTE

PT-1, 2 AND 3 WALLS, CEILINGS, TRIM RINGS, INTERIOR DOORS AND FRAMES

CT-1C FLOOR TILE & CUT TILE BASE