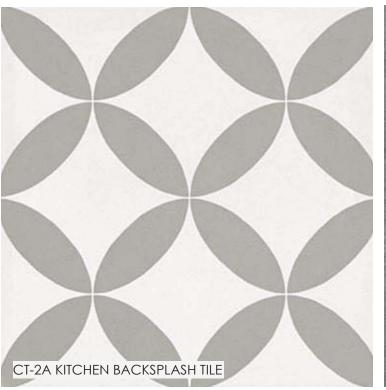

# KITCHEN PURE COASTAL

PT-5 KITCHEN CABINET LACQUER PAINTED FINISH

PT-1, 2 AND 3 WALLS, CEILINGS, TRIM RINGS, INTERIOR DOORS AND FRAMES

PT-1, 2 AND 3 WALLS, CEILINGS, TRIM RINGS, INTERIOR DOORS AND FRAMES PT-4 KITCHEN MILLWORK UPPER CABINET LACQUER PAINTED FINISH