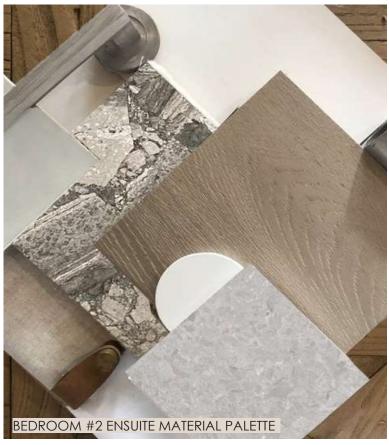

# BEDROOM #2 ENSUITE FRESH COASTAL

WS-2B BATHROOM #2 MILLWORK WOOD STAIN

PT-1, 2 AND 3 WALLS, CEILINGS, TRIM RINGS, INTERIOR DOORS AND FRAMES

ST-8C THRESHOLD SLAB