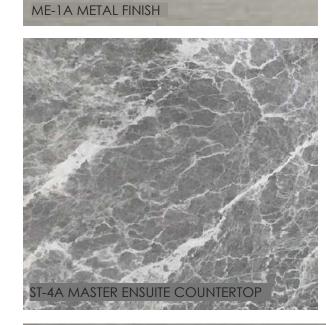

PT-1, 2 AND 3 WALLS, CEILINGS, TRIM RINGS, INTERIOR DOORS AND FRAMES

POWDER ROOM MATERIAL PALETTE

CT-1A FLOOR TILE & CUT TILE BASE

PT-1, 2 AND 3 WALLS, CEILINGS, TRIM RINGS, INTERIOR DOORS AND FRAMES

ME-1A METAL FINISH

# MASTER ENSUITE PURE COASTAL

PT-1, 2 AND 3 WALLS, CEILINGS, TRIM RINGS, INTERIOR DOORS AND FRAMES

ME-1B METAL FINISH

ST-8B THRESHOLD SLAB

CT-4C FLOOR TILE & CUT TILE BASE

VANITY STYLE DIRECTION

WS-1C MASTER ENSUITE