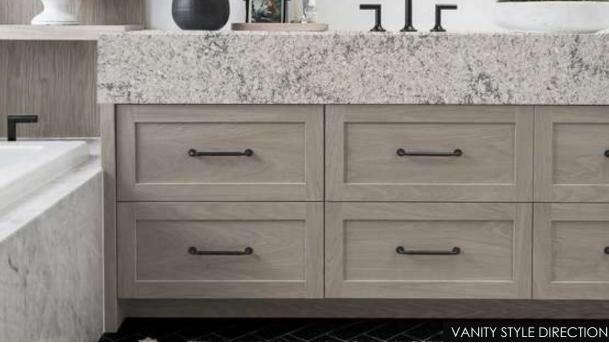

# MASTER ENSUITE PURE COASTAL

PT-1, 2 AND 3 WALLS, CEILINGS, TRIM RINGS, INTERIOR DOORS AND FRAMES

ME-1B METAL FINISH

ST-8B THRESHOLD SLAB

CT-4C FLOOR TILE & CUT TILE BASE

VANITY STYLE DIRECTION

WS-1C MASTER ENSUITE

MILLWORK WOOD STAIN

PT-1, 2 AND 3 WALLS, CEILINGS, TRIM RINGS, INTERIOR DOORS AND

ST-8A THRESHOLD SLAB