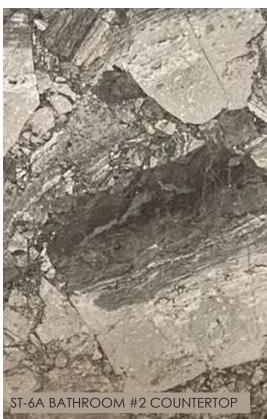

# BEDROOM #2 ENSUITE FRESH COASTAL

WS-2B BATHROOM #2 MILLWORK WOOD STAIN

PT-1, 2 AND 3 WALLS, CEILINGS, TRIM RINGS, INTERIOR DOORS AND FRAMES

ST-8C THRESHOLD SLAB