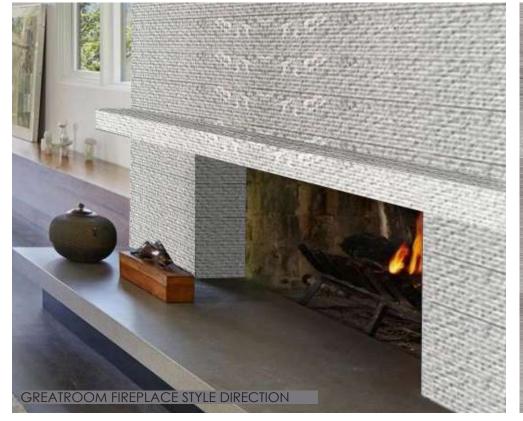

# EXTERIOR DEEP COASTAL

ST-1B FIREPLACE STONE

HORIZONTAL WOOD SIDING

@ HALLWAYS

WALL MIRROR FINISH

PT-1, 2 AND 3 WALLS, CEILINGS, TRIM RINGS, INTERIOR DOORS AND FRAMES