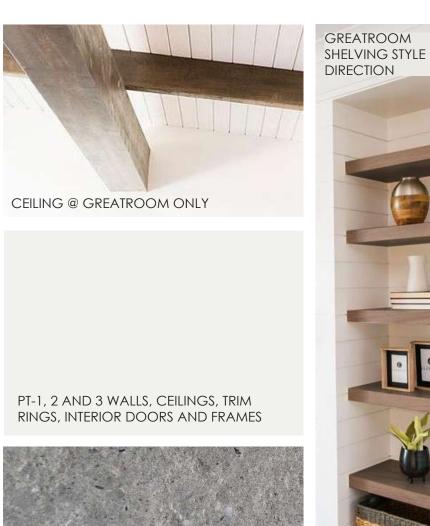

# EXTERIOR DEEP COASTAL

ST-1B FIREPLACE STONE

HORIZONTAL WOOD SIDING

@ HALLWAYS

WALL MIRROR FINISH

PT-1, 2 AND 3 WALLS, CEILINGS, TRIM RINGS, INTERIOR DOORS AND FRAMES