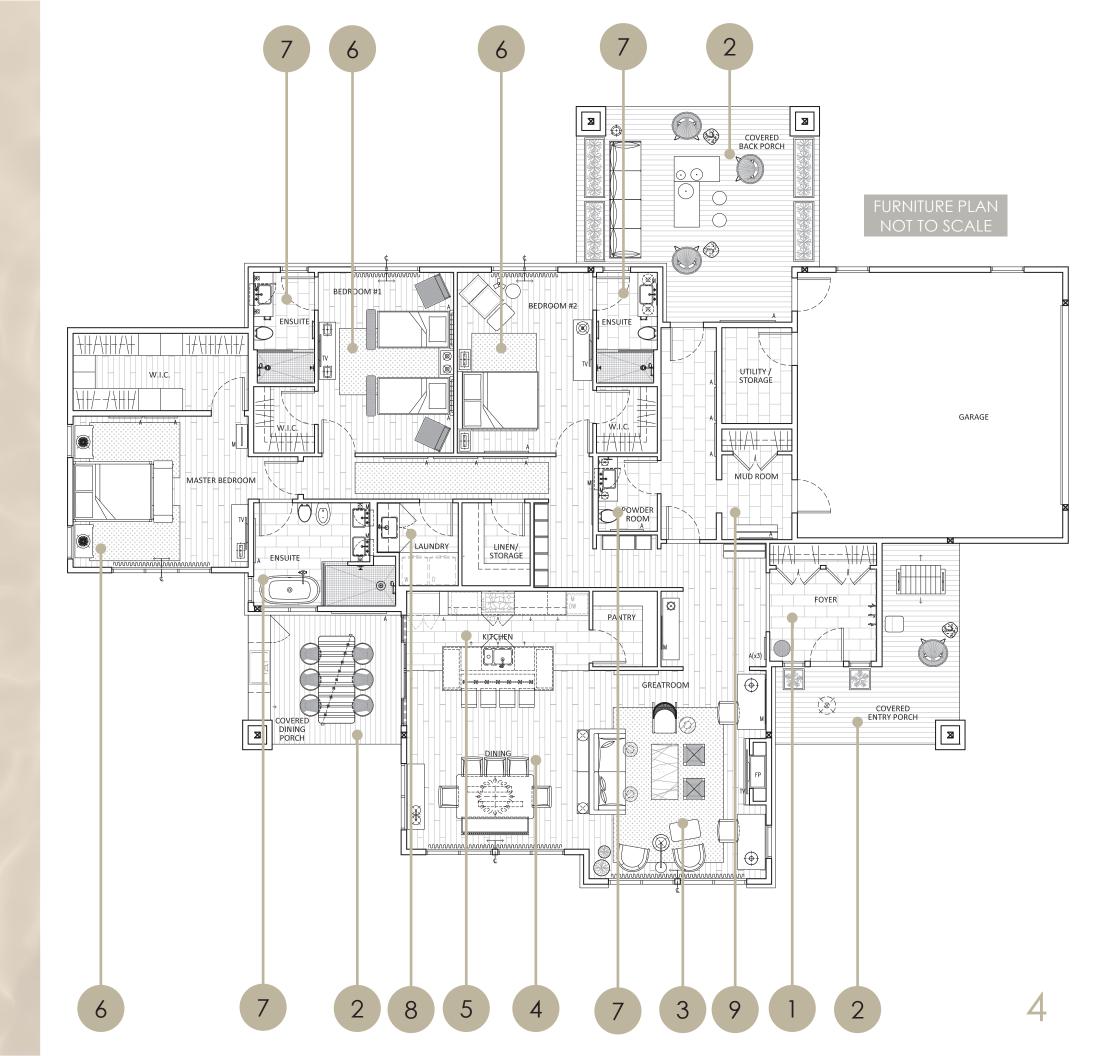

### BEACON

1

Entry Foyer & Library Shelving

2

Porch

3

Greatroom

4

Dining

5

Kitchen

6

Bedroom

7

Bathroom

8

Laundry

9

Mud Room