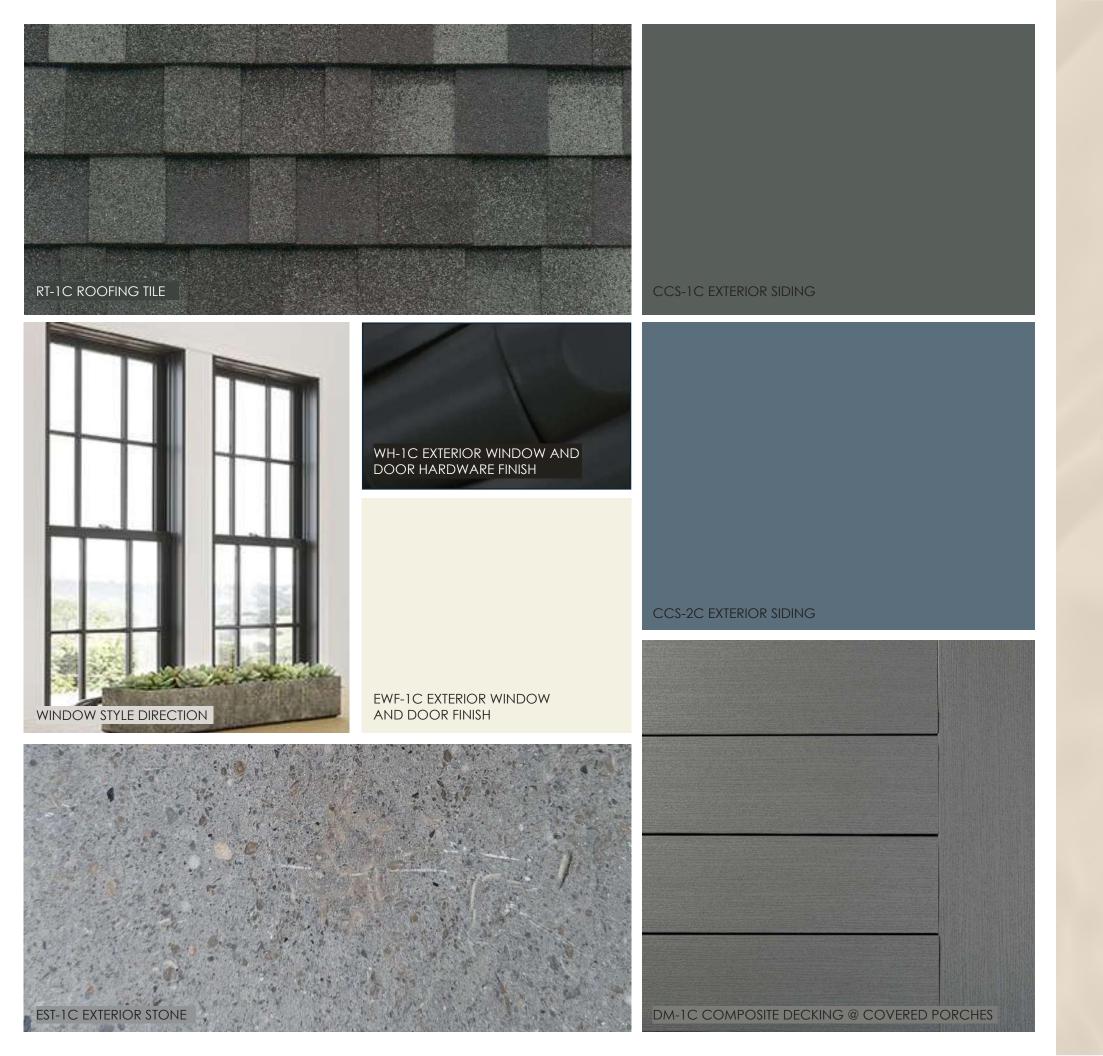

# EXTERIOR DEEP COASTAL

ST-1B FIREPLACE STONE

HORIZONTAL WOOD SIDING

@ HALLWAYS

WALL MIRROR FINISH

PT-1, 2 AND 3 WALLS, CEILINGS, TRIM RINGS, INTERIOR DOORS AND FRAMES