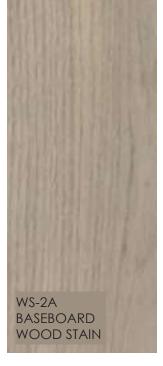

# MASTER ENSUITE PURE COASTAL

PT-1, 2 AND 3 WALLS, CEILINGS, TRIM RINGS, INTERIOR DOORS AND FRAMES

ME-1B METAL FINISH

ST-8B THRESHOLD SLAB

CT-4C FLOOR TILE & CUT TILE BASE

VANITY STYLE DIRECTION

WS-1C MASTER ENSUITE

MILLWORK WOOD STAIN

PT-1, 2 AND 3 WALLS, CEILINGS, TRIM RINGS, INTERIOR DOORS AND

ST-8A THRESHOLD SLAB