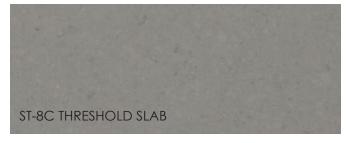

# BEDROOM #2 ENSUITE FRESH COASTAL

WS-2B BATHROOM #2 MILLWORK WOOD STAIN

PT-1, 2 AND 3 WALLS, CEILINGS, TRIM RINGS, INTERIOR DOORS AND FRAMES

ST-8C THRESHOLD SLAB