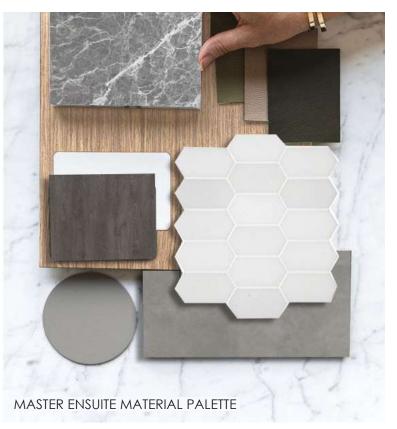

# MASTER ENSUITE PURE COASTAL

PT-1, 2 AND 3 WALLS, CEILINGS, TRIM RINGS, INTERIOR DOORS AND FRAMES

ME-1B METAL FINISH

ST-8B THRESHOLD SLAB

CT-4C FLOOR TILE & CUT TILE BASE

VANITY STYLE DIRECTION

WS-1C MASTER ENSUITE

MILLWORK WOOD STAIN

PT-1, 2 AND 3 WALLS, CEILINGS, TRIM RINGS, INTERIOR DOORS AND

ST-8A THRESHOLD SLAB