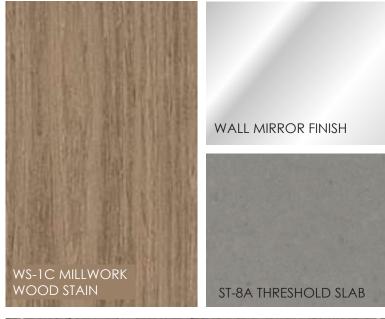

# MASTER ENSUITE PURE COASTAL

PT-1, 2 AND 3 WALLS, CEILINGS, TRIM RINGS, INTERIOR DOORS AND FRAMES

ME-1B METAL FINISH

ST-8B THRESHOLD SLAB

CT-4C FLOOR TILE & CUT TILE BASE

VANITY STYLE DIRECTION

WS-1C MASTER ENSUITE

MILLWORK WOOD STAIN

PT-1, 2 AND 3 WALLS, CEILINGS, TRIM RINGS, INTERIOR DOORS AND

ST-8A THRESHOLD SLAB