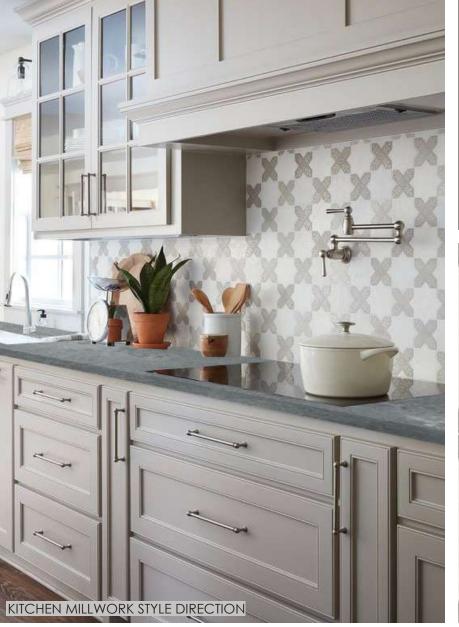

# KITCHEN PURE COASTAL

PT-5 KITCHEN CABINET LACQUER PAINTED FINISH

PT-1, 2 AND 3 WALLS, CEILINGS, TRIM RINGS, INTERIOR DOORS AND FRAMES

PT-1, 2 AND 3 WALLS, CEILINGS, TRIM RINGS, INTERIOR DOORS AND FRAMES PT-4 KITCHEN MILLWORK UPPER CABINET LACQUER PAINTED FINISH

PT-1, 2 AND 3 WALLS, CEILINGS, TRIM RINGS, INTERIOR DOORS AND FRAMES

POWDER ROOM MATERIAL PALETTE

CT-1A FLOOR TILE & CUT TILE BASE

PT-1, 2 AND 3 WALLS, CEILINGS, TRIM RINGS, INTERIOR DOORS AND FRAMES

ME-1A METAL FINISH