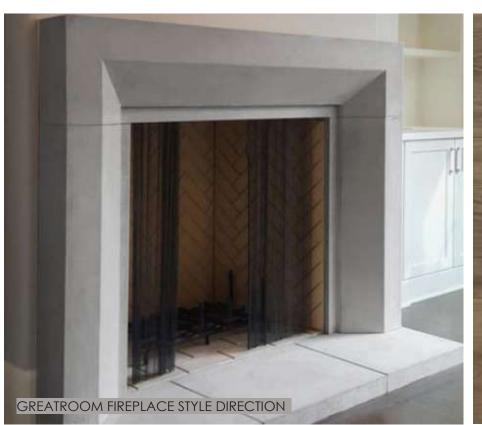

# EXTERIOR DEEP COASTAL

ST-1B FIREPLACE STONE

HORIZONTAL WOOD SIDING

@ HALLWAYS

WALL MIRROR FINISH

PT-1, 2 AND 3 WALLS, CEILINGS, TRIM RINGS, INTERIOR DOORS AND FRAMES