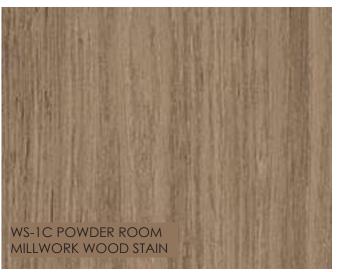

# MASTER ENSUITE PURE COASTAL

PT-1, 2 AND 3 WALLS, CEILINGS, TRIM RINGS, INTERIOR DOORS AND FRAMES

ME-1B METAL FINISH

ST-8B THRESHOLD SLAB

CT-4C FLOOR TILE & CUT TILE BASE

VANITY STYLE DIRECTION

WS-1C MASTER ENSUITE

MILLWORK WOOD STAIN

PT-1, 2 AND 3 WALLS, CEILINGS, TRIM RINGS, INTERIOR DOORS AND

ST-8A THRESHOLD SLAB