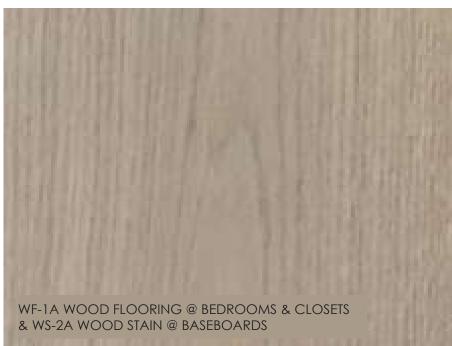

# BEDROOMS & MASTER BEDROOM CLOSET PURE COASTAL

PT-1, 2 AND 3 WALLS, CEILINGS, TRIM RINGS, INTERIOR DOORS AND FRAMES & PT-4 MASTER BEDROOM CLOSET LACQUER PAINTED FINISH