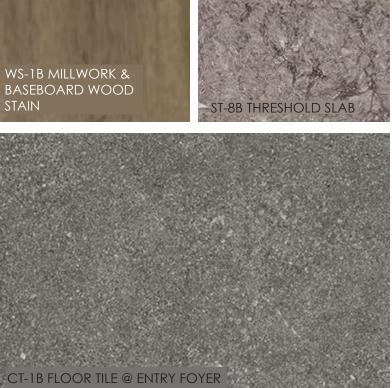

# MASTER ENSUITE PURE COASTAL

PT-1, 2 AND 3 WALLS, CEILINGS, TRIM RINGS, INTERIOR DOORS AND FRAMES

ME-1B METAL FINISH

ST-8B THRESHOLD SLAB

CT-4C FLOOR TILE & CUT TILE BASE

VANITY STYLE DIRECTION

WS-1C MASTER ENSUITE

MILLWORK WOOD STAIN

PT-1, 2 AND 3 WALLS, CEILINGS, TRIM RINGS, INTERIOR DOORS AND

ST-8A THRESHOLD SLAB