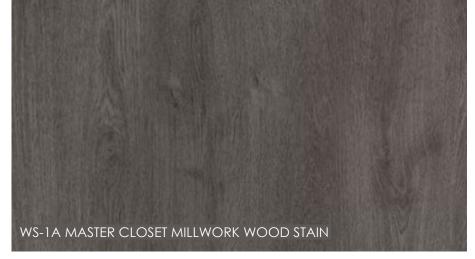

# MASTER ENSUITE PURE COASTAL

PT-1, 2 AND 3 WALLS, CEILINGS, TRIM RINGS, INTERIOR DOORS AND FRAMES

ME-1B METAL FINISH

ST-8B THRESHOLD SLAB

CT-4C FLOOR TILE & CUT TILE BASE

VANITY STYLE DIRECTION

WS-1C MASTER ENSUITE

MILLWORK WOOD STAIN

PT-1, 2 AND 3 WALLS, CEILINGS, TRIM RINGS, INTERIOR DOORS AND

ST-8A THRESHOLD SLAB