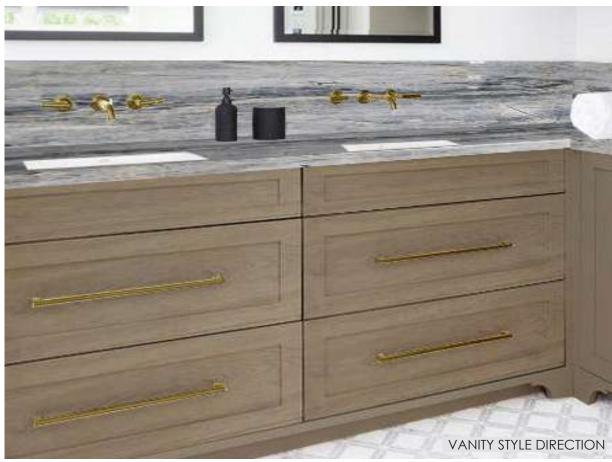

# MASTER ENSUITE PURE COASTAL

PT-1, 2 AND 3 WALLS, CEILINGS, TRIM RINGS, INTERIOR DOORS AND FRAMES

ME-1B METAL FINISH

ST-8B THRESHOLD SLAB

CT-4C FLOOR TILE & CUT TILE BASE

VANITY STYLE DIRECTION

WS-1C MASTER ENSUITE