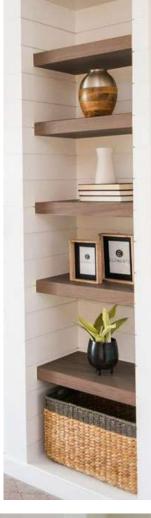

# EXTERIOR DEEP COASTAL

ST-1B FIREPLACE STONE

HORIZONTAL WOOD SIDING

@ HALLWAYS

WALL MIRROR FINISH

PT-1, 2 AND 3 WALLS, CEILINGS, TRIM RINGS, INTERIOR DOORS AND FRAMES