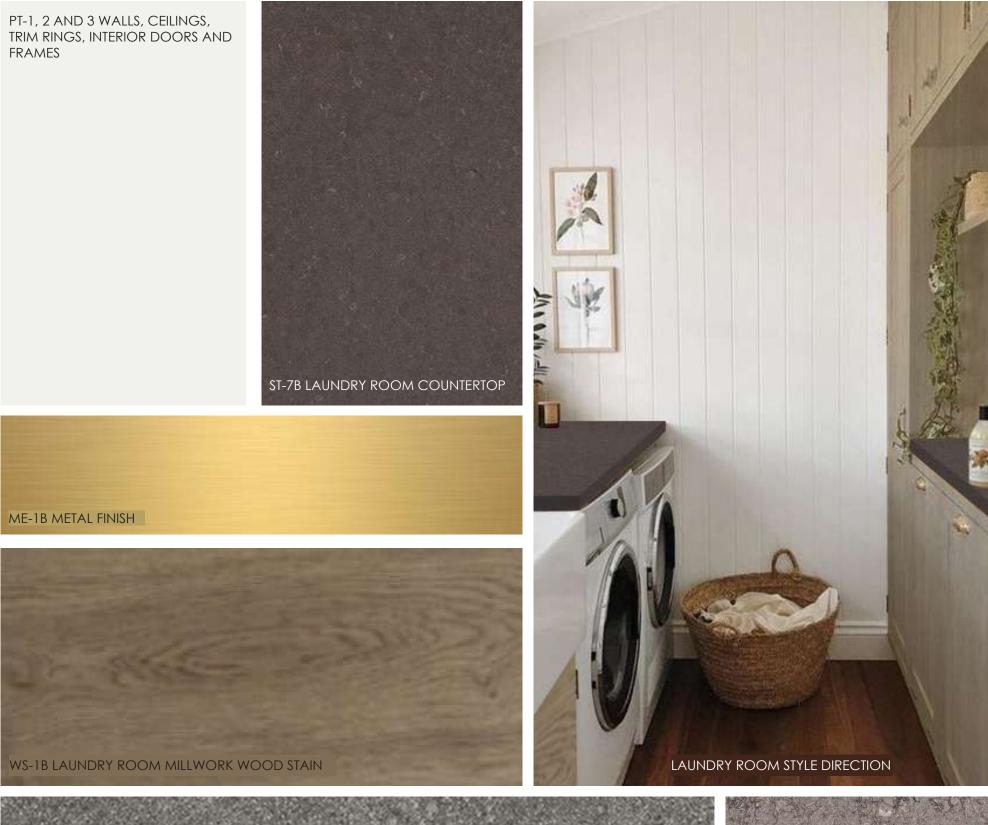

# BEDROOMS & MASTER BEDROOM CLOSET FRESH COASTAL

PT-1, 2 AND 3 -WALLS, CEILINGS, TRIM RINGS, INTERIOR DOORS AND FRAMES & PT-4 MASTER BEDROOM CLOSET LACQUER PAINTED FINISH (SURROUND FINISH ONLY)

PT-1, 2 AND 3 WALLS, CEILINGS,
TRIM RINGS, INTERIOR DOORS AND
FRAMES

ST-7A LAUNDRY ROOM
COUNTERTOP

LAUNDRY ROOM
DEEP COASTAL

PT-1, 2 AND 3 WALLS, CEILINGS, TRIM RINGS, INTERIOR DOORS AND FRAMES

CT-4A FLOOR TILE & CUT TILE BASE