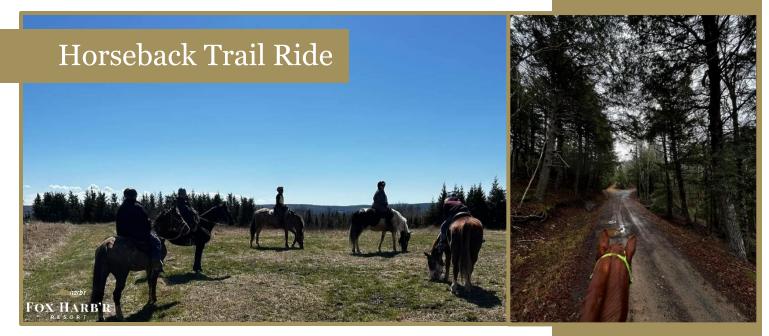

Enjoy an off site trail ride at a near by horse stable, with well trained horses on beautiful trails that allow you to experience the breathtaking beauty of Waugh River, where rolling hills embrace the riverbanks, creating a picturesque landscape that is adorned with lush greenery. The serene waters of Waugh River reflect the surrounding tranquility, offering a peaceful escape and providing visitors with captivating views of the unspoiled natural beauty of this Canadian gem. Included in this activity is a Fox Harb'r luxury shuttle to and from the stable.