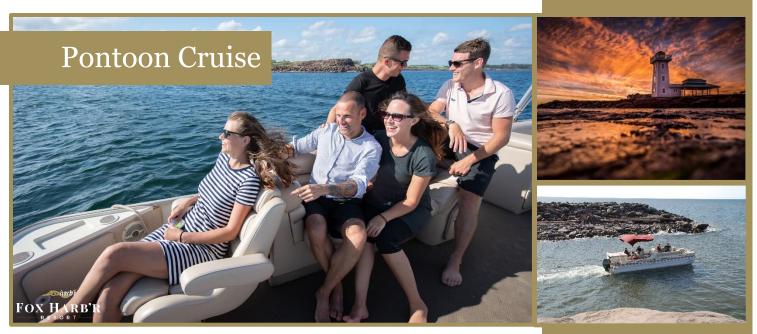

Cruise the dramatic coastline of the Northumberland Strait, home of the warmest waters north of the Carolinas. Experience views of Fox Harb'r from the shoreline and a tour of Wallace Bay while you enjoy the sea breeze or a sunset scene. Our Founder's Lodge and Lighthouse begin and end the journey and in between, there's a good chance you will see our resident herd of seals or water fowl to complete the experience. With the option to make your trip private to your group and customize with beverages and catering (prior arrangements must be made); this vessel can take up to 8 guests or enjoy meeting other Resort guests for our public sailings. This activity is dependent on weather and wind factors which could cause short notice cancellation.